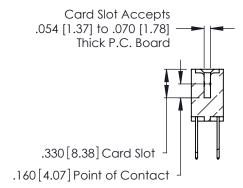

<u>Contact Dimensions:</u>
522-P.C. Tail .025 Sq. (0.64 Sq.) - Tail LG. =.440 (11.18)
.125 (3.18) Contact Spacing x .250 (6.35) Row Spacing

THIS IS A C.A.D. GENERATED DRAWING DO NOT MAKE MANUAL REVISIONS TO MASTER.

INSULATOR MATERIAL: THERMOPLASTIC POLYESTER, UL 94V-0 CONTACT MATERIAL; COPPER, NICKEL, TIN\_ALLOY CA-725

CONTACT PLATING: GOLD ON THE MATING AREA, TIN-LEAD ON THE CONTACT TAILS, NICKEL UNDERPLATE

346/396 SERIES CARD EDGE CONNECTOR PART NUMBER: 346-076-522-812