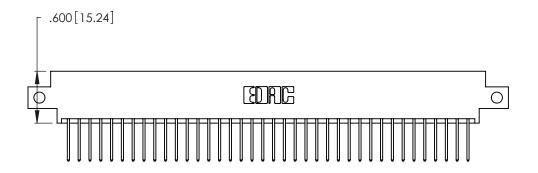

<u>Contact Dimensions:</u>
522-P.C. Tail .025 Sq. (0.64 Sq.) - Tail LG. =.440 (11.18)
.125 (3.18) Contact Spacing x .250 (6.35) Row Spacing

THIS IS A C.A.D. GENERATED DRAWING DO NOT MAKE MANUAL REVISIONS TO MASTER.

INSULATOR MATERIAL: THERMOPLASTIC POLYESTER, UL 94V-0 CONTACT MATERIAL; COPPER, NICKEL, TIN\_ALLOY CA-725

CONTACT PLATING: GOLD ON THE MATING AREA, TIN-LEAD ON THE CONTACT TAILS, NICKEL UNDERPLATE

346/396 SERIES CARD EDGE CONNECTOR PART NUMBER: 346-076-522-812