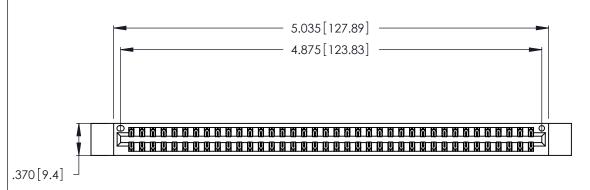

<u>Contact Dimensions:</u>
522-P.C. Tail .025 Sq. (0.64 Sq.) - Tail LG. =.440 (11.18)
.125 (3.18) Contact Spacing x .250 (6.35) Row Spacing

THIS IS A C.A.D. GENERATED DRAWING DO NOT MAKE MANUAL REVISIONS TO MASTER.

INSULATOR MATERIAL: THERMOPLASTIC POLYESTER, UL 94V-0 CONTACT MATERIAL; COPPER, NICKEL, TIN\_ALLOY CA-725

CONTACT PLATING: GOLD ON THE MATING AREA, TIN-LEAD ON THE CONTACT TAILS, NICKEL UNDERPLATE

346/396 SERIES CARD EDGE CONNECTOR PART NUMBER: 346-076-522-812