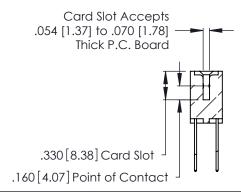

Contact Code 560

INSULATOR MATERIAL: THERMOPLASTIC POLYESTER, UL 94V-0 CONTACT MATERIAL; COPPER, NICKEL, TIN ALLOY CA-725 CONTACT PLATING: GOLD ON THE MATING AREA, TIN-LEAD

ON THE CONTACT TAILS, NICKEL UNDERPLATE

346/396 SERIES CARD EDGE CONNECTOR CONTACT CODE 555,556,558,559,560 DIMENSIONS

YOUR CONNECTION TO QUALITY & SERVICE

**EDAC INC** TORONTO, ONTARIO CANADA

THESE DRAWINGS AND SPECIFICATIONS ARE THE PROPERTY OF EDAC INC.,AND SHALL NOT BE REPRODUCED, OR COPIED OR USED AS THE BASIS FOR THE MANUFACTURE OR SALE OF APPARATUS WITHOUT WRITTEN PERMISSION.