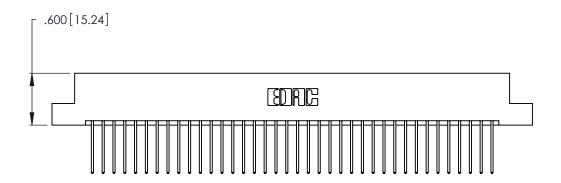

INSULATOR MATERIAL: THERMOPLASTIC POLYESTER, UL 94V-0 CONTACT MATERIAL; COPPER, NICKEL, TIN ALLOY CA-725

CONTACT PLATING: GOLD ON THE MATING AREA, TIN-LEAD ON THE CONTACT TAILS, NICKEL UNDERPLATE

346/396 SERIES CARD EDGE CONNECTOR PART NUMBER: 346-076-540-204

346/396 SERIES CARD EDGE CONNECTOR CONTACT CODE 555,556,558,559,560 DIMENSIONS

YOUR CONNECTION TO QUALITY & SERVICE

**EDAC INC** TORONTO, ONTARIO CANADA

THESE DRAWINGS AND SPECIFICATIONS ARE THE PROPERTY OF EDAC INC.,AND SHALL NOT BE REPRODUCED, OR COPIED OR USED AS THE BASIS FOR THE MANUFACTURE OR SALE OF APPARATUS WITHOUT WRITTEN PERMISSION.