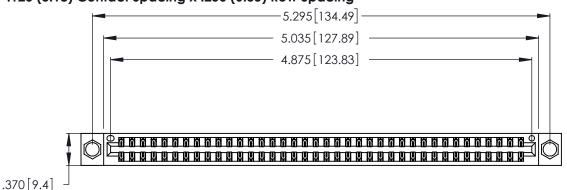

<u>Contact Dimensions:</u>
540-Wire Wrap .025 Sq. (0.64 Sq.) - Tail LG. =.560 (14.22)
.125 (3.18) Contact Spacing x .250 (6.35) Row Spacing -5.295 [134.49]

THIS IS A C.A.D. GENERATED DRAWING DO NOT MAKE MANUAL REVISIONS TO MASTER.

INSULATOR MATERIAL: THERMOPLASTIC POLYESTER, UL 94V-0 CONTACT MATERIAL; COPPER, NICKEL, TIN ALLOY CA-725

CONTACT PLATING: GOLD ON THE MATING AREA, TIN-LEAD ON THE CONTACT TAILS, NICKEL UNDERPLATE

346/396 SERIES CARD EDGE CONNECTOR PART NUMBER: 346-076-540-204