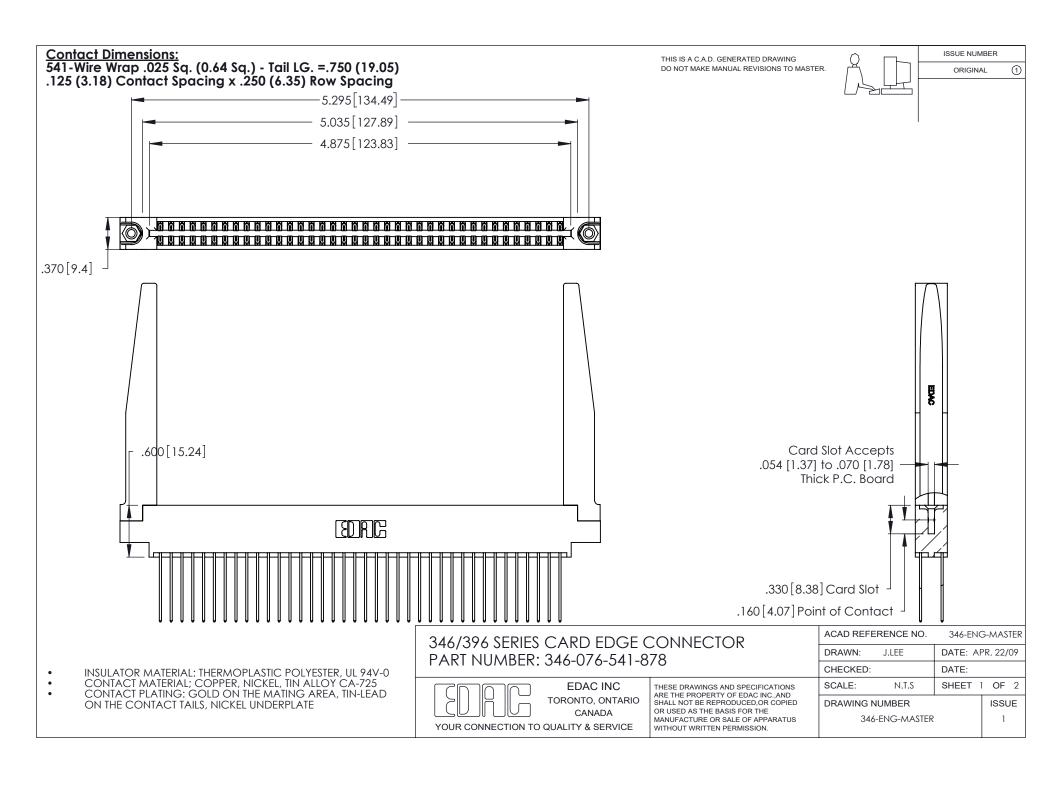

THIS IS A C.A.D. GENERATED DRAWING DO NOT MAKE MANUAL REVISIONS TO MASTER.

ISSUE NUMBER

ORIGINAL

1

**Contact Code 555** 

Contact Code 556

**Contact Code 558** 

**Contact Code 559** 

Contact Code 560

INSULATOR MATERIAL: THERMOPLASTIC POLYESTER, UL 94V-0 CONTACT MATERIAL; COPPER, NICKEL, TIN ALLOY CA-725 CONTACT PLATING: GOLD ON THE MATING AREA, TIN-LEAD

ON THE CONTACT TAILS, NICKEL UNDERPLATE

346/396 SERIES CARD EDGE CONNECTOR CONTACT CODE 555,556,558,559,560 DIMENSIONS

YOUR CONNECTION TO QUALITY & SERVICE

**EDAC INC** TORONTO, ONTARIO CANADA

THESE DRAWINGS AND SPECIFICATIONS ARE THE PROPERTY OF EDAC INC.,AND SHALL NOT BE REPRODUCED, OR COPIED OR USED AS THE BASIS FOR THE MANUFACTURE OR SALE OF APPARATUS WITHOUT WRITTEN PERMISSION.