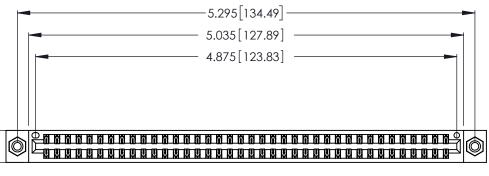

CONTACT PLATING: GOLD ON THE MATING AREA, TIN-LEAD ON THE CONTACT TAILS, NICKEL UNDERPLATE

346/396 SERIES CARD EDGE CONNECTOR PART NUMBER: 346-076-555-808

YOUR CONNECTION TO QUALITY & SERVICE

**EDAC INC** TORONTO, ONTARIO CANADA