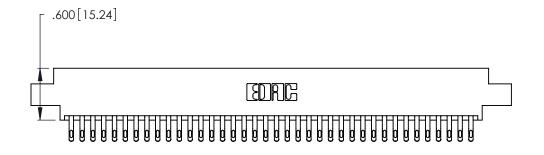

Card Slot Accepts .054 [1.37] to .070 [1.78] Thick P.C. Board .330 [8.38] Card Slot .160 [4.07] Point of Contact

INSULATOR MATERIAL: THERMOPLASTIC POLYESTER, UL 94V-0 CONTACT MATERIAL; COPPER, NICKEL, TIN\_ALLOY CA-725