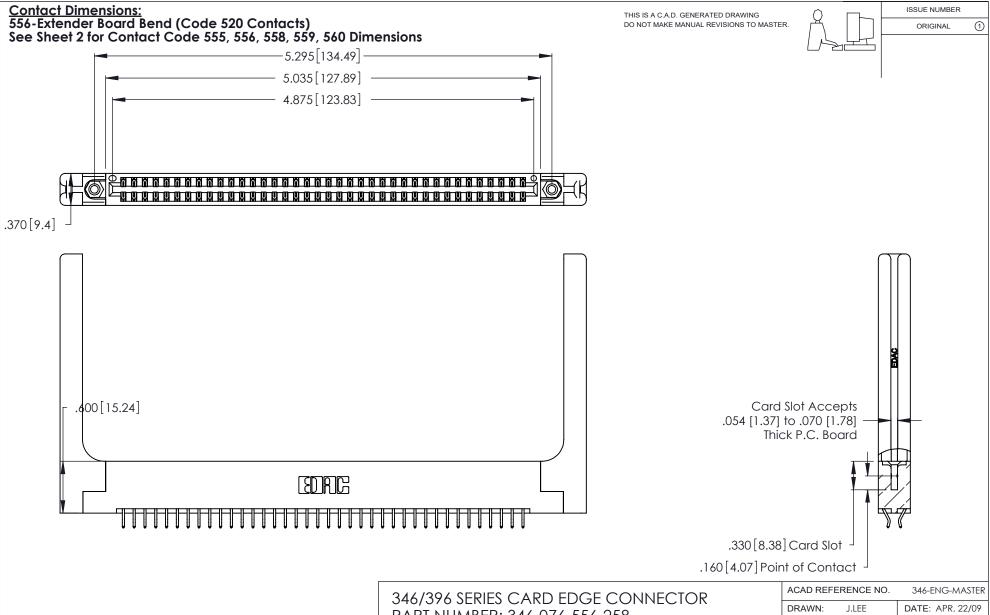

INSULATOR MATERIAL: THERMOPLASTIC POLYESTER, UL 94V-0 CONTACT MATERIAL; COPPER, NICKEL, TIN\_ALLOY CA-725

CONTACT PLATING: GOLD ON THE MATING AREA, TIN-LEAD ON THE CONTACT TAILS, NICKEL UNDERPLATE

| 346/396 SERIES CARD EDGE CONNECTOR |
|------------------------------------|
| PART NUMBER: 346-076-556-258       |

| ACAD REFERENCE NO. |   | 346-ENG-MASTER |           |
|--------------------|---|----------------|-----------|
| DRAWN: J.LEE       |   | DATE: Al       | PR. 22/09 |
| CHECKED:           |   | DATE:          |           |
| SCALE: N.T.S       | 5 | SHEET          | 1 OF 2    |
| DRAWING NUMBER     |   | ISSUE          |           |
| 346-ENG-MA         |   | 1              |           |