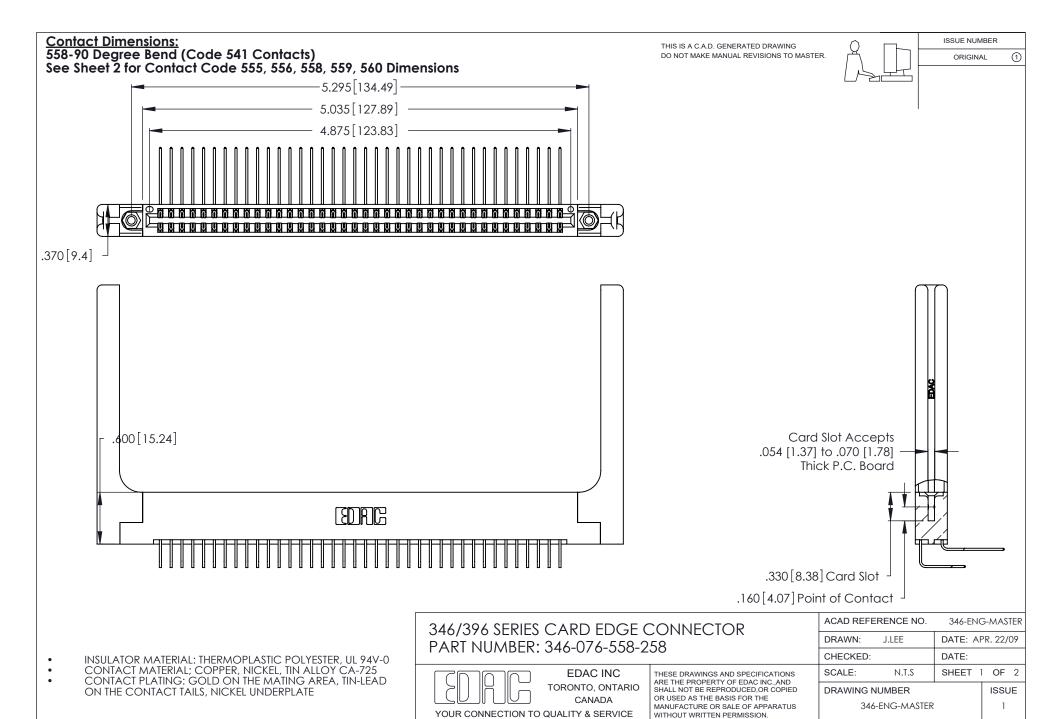

THIS IS A C.A.D. GENERATED DRAWING DO NOT MAKE MANUAL REVISIONS TO MASTER.

ISSUE NUMBER

ORIGINAL

1

**Contact Code 555** 

Contact Code 556

**Contact Code 558** 

**Contact Code 559** 

Contact Code 560

INSULATOR MATERIAL: THERMOPLASTIC POLYESTER, UL 94V-0 CONTACT MATERIAL; COPPER, NICKEL, TIN ALLOY CA-725 CONTACT PLATING: GOLD ON THE MATING AREA, TIN-LEAD

ON THE CONTACT TAILS, NICKEL UNDERPLATE