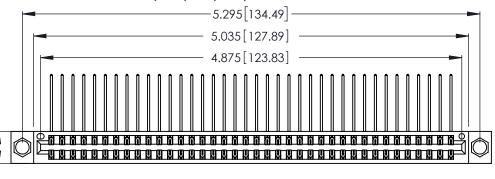

Contact Dimensions:
559-90 Degree Bend (Code 541 Contacts)
See Sheet 2 for Contact Code 555, 556, 558, 559, 560 Dimensions

.370 [9.4]

THIS IS A C.A.D. GENERATED DRAWING DO NOT MAKE MANUAL REVISIONS TO MASTER.

INSULATOR MATERIAL: THERMOPLASTIC POLYESTER, UL 94V-0 CONTACT MATERIAL; COPPER, NICKEL, TIN\_ALLOY CA-725

CONTACT PLATING: GOLD ON THE MATING AREA, TIN-LEAD ON THE CONTACT TAILS, NICKEL UNDERPLATE

346/396 SERIES CARD EDGE CONNECTOR PART NUMBER: 346-076-559-204