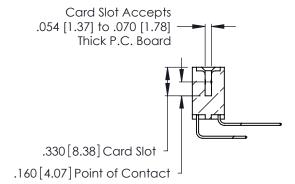

THIS IS A C.A.D. GENERATED DRAWING DO NOT MAKE MANUAL REVISIONS TO MASTER.

ISSUE NUMBER

ORIGINAL

1

**Contact Code 555** 

Contact Code 556

**Contact Code 558** 

**Contact Code 559** 

Contact Code 560

INSULATOR MATERIAL: THERMOPLASTIC POLYESTER, UL 94V-0 CONTACT MATERIAL; COPPER, NICKEL, TIN ALLOY CA-725 CONTACT PLATING: GOLD ON THE MATING AREA, TIN-LEAD

ON THE CONTACT TAILS, NICKEL UNDERPLATE