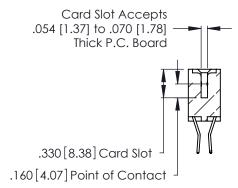

Contact Dimensions:
560-Extender Board Bend (Code 523 Contacts)
See Sheet 2 for Contact Code 555, 556, 558, 559, 560 Dimensions

THIS IS A C.A.D. GENERATED DRAWING DO NOT MAKE MANUAL REVISIONS TO MASTER.

1

- 5.035[127.89] -4.875 [123.83] —— .370 [9.4]

> .600 [15.24] ROPIG

INSULATOR MATERIAL: THERMOPLASTIC POLYESTER, UL 94V-0 CONTACT MATERIAL; COPPER, NICKEL, TIN\_ALLOY CA-725

CONTACT PLATING: GOLD ON THE MATING AREA, TIN-LEAD ON THE CONTACT TAILS, NICKEL UNDERPLATE