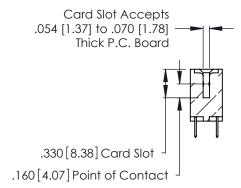

346/396 SERIES CARD EDGE CONNECTOR CONTACT CODE 555,556,558,559,560 DIMENSIONS

YOUR CONNECTION TO QUALITY & SERVICE

**EDAC INC** TORONTO, ONTARIO CANADA

THESE DRAWINGS AND SPECIFICATIONS ARE THE PROPERTY OF EDAC INC.,AND SHALL NOT BE REPRODUCED, OR COPIED OR USED AS THE BASIS FOR THE MANUFACTURE OR SALE OF APPARATUS WITHOUT WRITTEN PERMISSION.