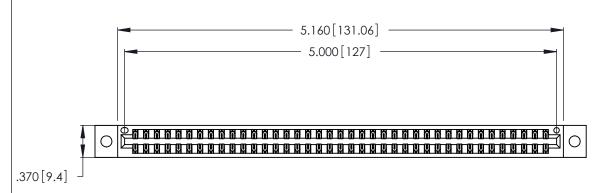

346/396 SERIES CARD EDGE CONNECTOR PART NUMBER: 346-078-522-202

**EDAC INC** TORONTO, ONTARIO CANADA

THESE DRAWINGS AND SPECIFICATIONS ARE THE PROPERTY OF EDAC INC., AND SHALL NOT BE REPRODUCED, OR COPIED OR USED AS THE BASIS FOR THE MANUFACTURE OR SALE OF APPARATUS WITHOUT WRITTEN PERMISSION.

<u>Contact Dimensions:</u>
522-P.C. Tail .025 Sq. (0.64 Sq.) - Tail LG. =.440 (11.18)
.125 (3.18) Contact Spacing x .250 (6.35) Row Spacing

THIS IS A C.A.D. GENERATED DRAWING DO NOT MAKE MANUAL REVISIONS TO MASTER.