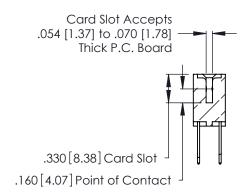

346/396 SERIES CARD EDGE CONNECTOR CONTACT CODE 555,556,558,559,560 DIMENSIONS

YOUR CONNECTION TO QUALITY & SERVICE

**EDAC INC** TORONTO, ONTARIO CANADA

THESE DRAWINGS AND SPECIFICATIONS ARE THE PROPERTY OF EDAC INC.,AND SHALL NOT BE REPRODUCED, OR COPIED OR USED AS THE BASIS FOR THE MANUFACTURE OR SALE OF APPARATUS WITHOUT WRITTEN PERMISSION.

**Contact Code 560** 

INSULATOR MATERIAL: THERMOPLASTIC POLYESTER, UL 94V-0 CONTACT MATERIAL; COPPER, NICKEL, TIN ALLOY CA-725 CONTACT PLATING: GOLD ON THE MATING AREA, TIN-LEAD

ON THE CONTACT TAILS, NICKEL UNDERPLATE