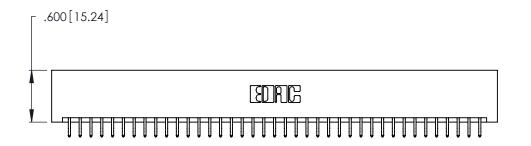

346/396 SERIES CARD EDGE CONNECTOR PART NUMBER: 346-078-556-201

**EDAC INC** TORONTO, ONTARIO CANADA

THESE DRAWINGS AND SPECIFICATIONS ARE THE PROPERTY OF EDAC INC., AND SHALL NOT BE REPRODUCED, OR COPIED OR USED AS THE BASIS FOR THE MANUFACTURE OR SALE OF APPARATUS WITHOUT WRITTEN PERMISSION.

Contact Dimensions:
556-Extender Board Bend (Code 520 Contacts)
See Sheet 2 for Contact Code 555, 556, 558, 559, 560 Dimensions

THIS IS A C.A.D. GENERATED DRAWING DO NOT MAKE MANUAL REVISIONS TO MASTER.