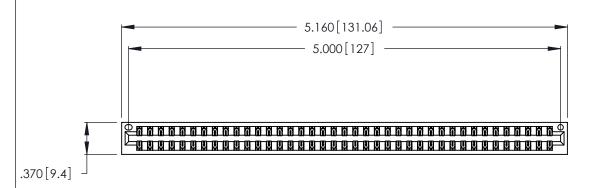

346/396 SERIES CARD EDGE CONNECTOR PART NUMBER: 346-078-556-201

**EDAC INC** TORONTO, ONTARIO CANADA

THESE DRAWINGS AND SPECIFICATIONS ARE THE PROPERTY OF EDAC INC., AND SHALL NOT BE REPRODUCED, OR COPIED OR USED AS THE BASIS FOR THE MANUFACTURE OR SALE OF APPARATUS WITHOUT WRITTEN PERMISSION.

Contact Dimensions:
556-Extender Board Bend (Code 520 Contacts)
See Sheet 2 for Contact Code 555, 556, 558, 559, 560 Dimensions

THIS IS A C.A.D. GENERATED DRAWING DO NOT MAKE MANUAL REVISIONS TO MASTER.