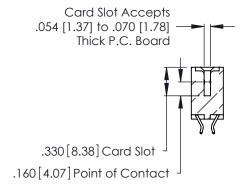

THIS IS A C.A.D. GENERATED DRAWING DO NOT MAKE MANUAL REVISIONS TO MASTER.

ISSUE NUMBER

ORIGINAL

1

**Contact Code 555** 

Contact Code 556

**Contact Code 558** 

**Contact Code 559** 

Contact Code 560

INSULATOR MATERIAL: THERMOPLASTIC POLYESTER, UL 94V-0 CONTACT MATERIAL; COPPER, NICKEL, TIN ALLOY CA-725 CONTACT PLATING: GOLD ON THE MATING AREA, TIN-LEAD ON THE CONTACT TAILS, NICKEL UNDERPLATE