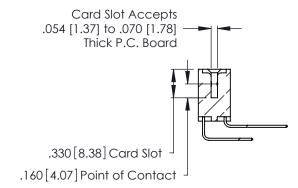

Contact Dimensions:
559-90 Degree Bend (Code 541 Contacts)
See Sheet 2 for Contact Code 555, 556, 558, 559, 560 Dimensions

.370 [9.4]

THIS IS A C.A.D. GENERATED DRAWING DO NOT MAKE MANUAL REVISIONS TO MASTER.