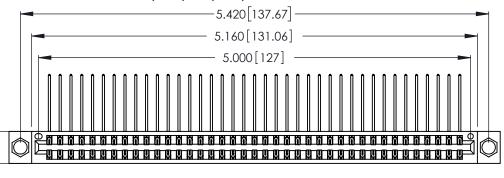

INSULATOR MATERIAL: THERMOPLASTIC POLYESTER, UL 94V-0 CONTACT MATERIAL; COPPER, NICKEL, TIN ALLOY CA-725

CONTACT PLATING: GOLD ON THE MATING AREA, TIN-LEAD ON THE CONTACT TAILS, NICKEL UNDERPLATE

| 346/396 SERIES CARD EDGE CONNECTOR |
|------------------------------------|
| PART NUMBER: 346-078-559-804       |