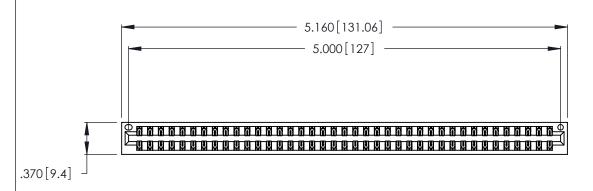

Contact Dimensions:
560-Extender Board Bend (Code 523 Contacts)
See Sheet 2 for Contact Code 555, 556, 558, 559, 560 Dimensions

THIS IS A C.A.D. GENERATED DRAWING DO NOT MAKE MANUAL REVISIONS TO MASTER.

| 346/396 SERIES CARD EDGE CONNECTOR |
|------------------------------------|
| PART NUMBER: 346-078-560-201       |

**EDAC INC** TORONTO, ONTARIO CANADA

THESE DRAWINGS AND SPECIFICATIONS ARE THE PROPERTY OF EDAC INC., AND SHALL NOT BE REPRODUCED, OR COPIED OR USED AS THE BASIS FOR THE MANUFACTURE OR SALE OF APPARATUS WITHOUT WRITTEN PERMISSION.