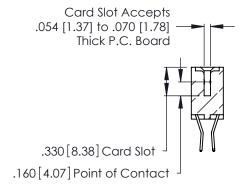

THIS IS A C.A.D. GENERATED DRAWING DO NOT MAKE MANUAL REVISIONS TO MASTER.

ISSUE NUMBER

ORIGINAL

1

**Contact Code 555** 

Contact Code 556

**Contact Code 558** 

**Contact Code 559** 

Contact Code 560

INSULATOR MATERIAL: THERMOPLASTIC POLYESTER, UL 94V-0 CONTACT MATERIAL; COPPER, NICKEL, TIN ALLOY CA-725 CONTACT PLATING: GOLD ON THE MATING AREA, TIN-LEAD ON THE CONTACT TAILS, NICKEL UNDERPLATE