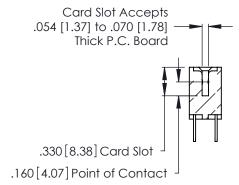

Contact Code 560

INSULATOR MATERIAL: THERMOPLASTIC POLYESTER, UL 94V-0 CONTACT MATERIAL; COPPER, NICKEL, TIN ALLOY CA-725 CONTACT PLATING: GOLD ON THE MATING AREA, TIN-LEAD

ON THE CONTACT TAILS, NICKEL UNDERPLATE

346/396 SERIES CARD EDGE CONNECTOR CONTACT CODE 555,556,558,559,560 DIMENSIONS

YOUR CONNECTION TO QUALITY & SERVICE

**EDAC INC** TORONTO, ONTARIO CANADA

THESE DRAWINGS AND SPECIFICATIONS ARE THE PROPERTY OF EDAC INC.,AND SHALL NOT BE REPRODUCED, OR COPIED OR USED AS THE BASIS FOR THE MANUFACTURE OR SALE OF APPARATUS WITHOUT WRITTEN PERMISSION.