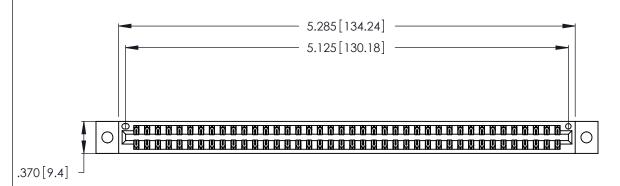

346/396 SERIES CARD EDGE CONNECTOR PART NUMBER: 346-080-500-202

**EDAC INC** TORONTO, ONTARIO CANADA

THESE DRAWINGS AND SPECIFICATIONS ARE THE PROPERTY OF EDAC INC.,AND SHALL NOT BE REPRODUCED, OR COPIED OR USED AS THE BASIS FOR THE MANUFACTURE OR SALE OF APPARATUS WITHOUT WRITTEN PERMISSION.

.600 [15.24] 

- INSULATOR MATERIAL: THERMOPLASTIC POLYESTER, UL 94V-0 CONTACT MATERIAL; COPPER, NICKEL, TIN ALLOY CA-725
- CONTACT PLATING: GOLD ON THE MATING AREA, TIN-LEAD ON THE CONTACT TAILS, NICKEL UNDERPLATE