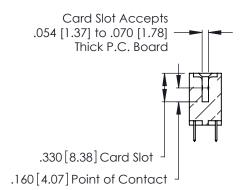

THIS IS A C.A.D. GENERATED DRAWING DO NOT MAKE MANUAL REVISIONS TO MASTER.

ISSUE NUMBER

ORIGINAL

1

**Contact Code 555** 

Contact Code 556

**Contact Code 558** 

**Contact Code 559** 

**Contact Code 560** 

INSULATOR MATERIAL: THERMOPLASTIC POLYESTER, UL 94V-0 CONTACT MATERIAL; COPPER, NICKEL, TIN ALLOY CA-725 CONTACT PLATING: GOLD ON THE MATING AREA, TIN-LEAD

ON THE CONTACT TAILS, NICKEL UNDERPLATE

346/396 SERIES CARD EDGE CONNECTOR CONTACT CODE 555,556,558,559,560 DIMENSIONS

YOUR CONNECTION TO QUALITY & SERVICE

**EDAC INC** TORONTO, ONTARIO CANADA

THESE DRAWINGS AND SPECIFICATIONS ARE THE PROPERTY OF EDAC INC.,AND SHALL NOT BE REPRODUCED, OR COPIED OR USED AS THE BASIS FOR THE MANUFACTURE OR SALE OF APPARATUS WITHOUT WRITTEN PERMISSION.