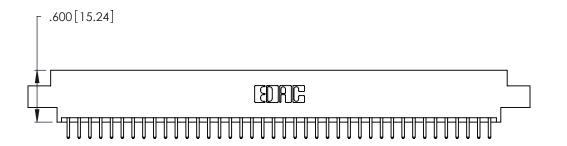

346/396 SERIES CARD EDGE CONNECTOR PART NUMBER: 346-080-520-807

**EDAC INC** TORONTO, ONTARIO CANADA

THESE DRAWINGS AND SPECIFICATIONS ARE THE PROPERTY OF EDAC INC.,AND SHALL NOT BE REPRODUCED, OR COPIED OR USED AS THE BASIS FOR THE MANUFACTURE OR SALE OF APPARATUS WITHOUT WRITTEN PERMISSION.

<u>Contact Dimensions:</u>
520-P.C. Tail .030x.018 (0.76x0.46) - Tail LG. = .175 (4.45)
.125 (3.18) Contact Spacing x .250 (6.35) Row Spacing -5.545[140.84] 5.285 [134.24]

THIS IS A C.A.D. GENERATED DRAWING DO NOT MAKE MANUAL REVISIONS TO MASTER.