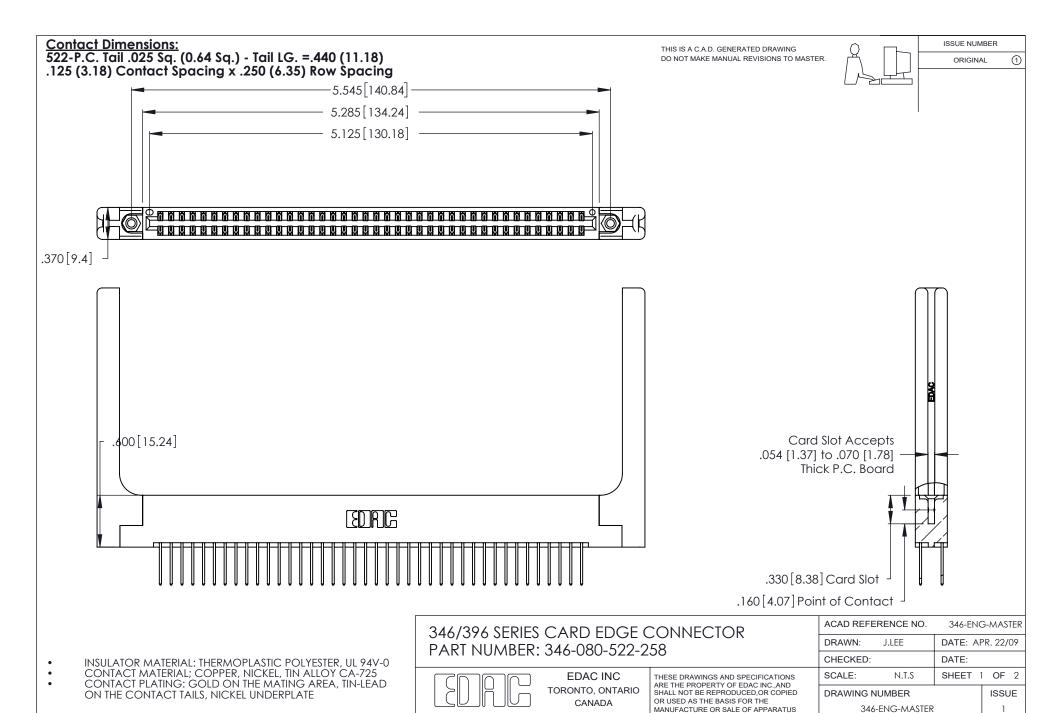

ON THE CONTACT TAILS, NICKEL UNDERPLATE

346/396 SERIES CARD EDGE CONNECTOR CONTACT CODE 555,556,558,559,560 DIMENSIONS

YOUR CONNECTION TO QUALITY & SERVICE

**EDAC INC** TORONTO, ONTARIO CANADA

THESE DRAWINGS AND SPECIFICATIONS ARE THE PROPERTY OF EDAC INC.,AND SHALL NOT BE REPRODUCED, OR COPIED OR USED AS THE BASIS FOR THE MANUFACTURE OR SALE OF APPARATUS WITHOUT WRITTEN PERMISSION.