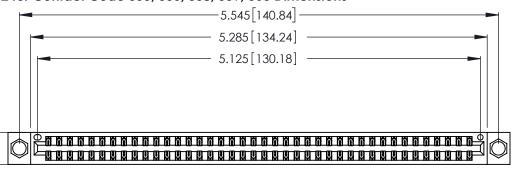

<u>Contact Dimensions:</u>
555-Extender Board Bend (Code 500 Contacts)
See Sheet 2 for Contact Code 555, 556, 558, 559, 560 Dimensions

.370 [9.4]

THIS IS A C.A.D. GENERATED DRAWING DO NOT MAKE MANUAL REVISIONS TO MASTER.

346/396 SERIES CARD EDGE CONNECTOR CONTACT CODE 555,556,558,559,560 DIMENSIONS

YOUR CONNECTION TO QUALITY & SERVICE

**EDAC INC** TORONTO, ONTARIO CANADA

THESE DRAWINGS AND SPECIFICATIONS ARE THE PROPERTY OF EDAC INC.,AND SHALL NOT BE REPRODUCED, OR COPIED OR USED AS THE BASIS FOR THE MANUFACTURE OR SALE OF APPARATUS WITHOUT WRITTEN PERMISSION.