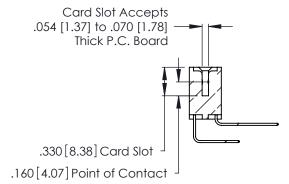

THIS IS A C.A.D. GENERATED DRAWING DO NOT MAKE MANUAL REVISIONS TO MASTER.

ISSUE NUMBER

ORIGINAL

1

**Contact Code 555** 

Contact Code 556

**Contact Code 558** 

**Contact Code 559** 

Contact Code 560

INSULATOR MATERIAL: THERMOPLASTIC POLYESTER, UL 94V-0 CONTACT MATERIAL; COPPER, NICKEL, TIN ALLOY CA-725 CONTACT PLATING: GOLD ON THE MATING AREA, TIN-LEAD

ON THE CONTACT TAILS, NICKEL UNDERPLATE