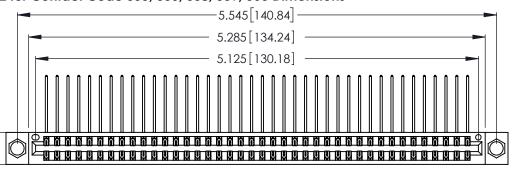

Contact Dimensions:
558-90 Degree Bend (Code 541 Contacts)
See Sheet 2 for Contact Code 555, 556, 558, 559, 560 Dimensions

.370 [9.4]

THIS IS A C.A.D. GENERATED DRAWING DO NOT MAKE MANUAL REVISIONS TO MASTER.

INSULATOR MATERIAL: THERMOPLASTIC POLYESTER, UL 94V-0 CONTACT MATERIAL; COPPER, NICKEL, TIN ALLOY CA-725

CONTACT PLATING: GOLD ON THE MATING AREA, TIN-LEAD ON THE CONTACT TAILS, NICKEL UNDERPLATE

346/396 SERIES CARD EDGE CONNECTOR PART NUMBER: 346-080-558-204