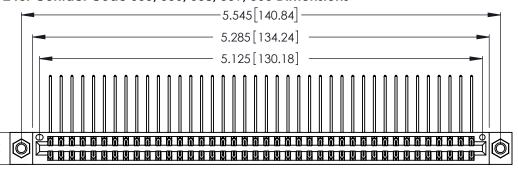

Contact Dimensions:
558-90 Degree Bend (Code 541 Contacts)
See Sheet 2 for Contact Code 555, 556, 558, 559, 560 Dimensions

.370 [9.4]

THIS IS A C.A.D. GENERATED DRAWING DO NOT MAKE MANUAL REVISIONS TO MASTER.

- INSULATOR MATERIAL: THERMOPLASTIC POLYESTER, UL 94V-0 CONTACT MATERIAL; COPPER, NICKEL, TIN ALLOY CA-725
- CONTACT PLATING: GOLD ON THE MATING AREA, TIN-LEAD ON THE CONTACT TAILS, NICKEL UNDERPLATE

| 346/396 SERIES CARD EDGE CONNECTOR |
|------------------------------------|
| PART NUMBER: 346-080-558-807       |