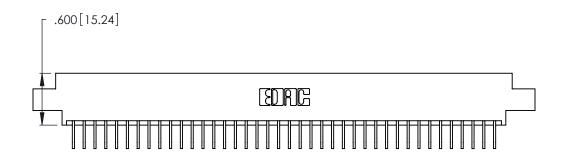

Contact Dimensions:
558-90 Degree Bend (Code 541 Contacts)
See Sheet 2 for Contact Code 555, 556, 558, 559, 560 Dimensions

.370 [9.4]

THIS IS A C.A.D. GENERATED DRAWING DO NOT MAKE MANUAL REVISIONS TO MASTER.

- INSULATOR MATERIAL: THERMOPLASTIC POLYESTER, UL 94V-0 CONTACT MATERIAL; COPPER, NICKEL, TIN ALLOY CA-725
- CONTACT PLATING: GOLD ON THE MATING AREA, TIN-LEAD ON THE CONTACT TAILS, NICKEL UNDERPLATE

| 346/396 SERIES CARD EDGE CONNECTOR |
|------------------------------------|
| PART NUMBER: 346-080-558-807       |