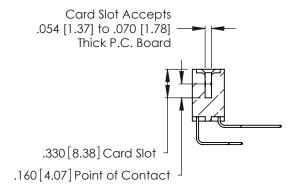

- INSULATOR MATERIAL: THERMOPLASTIC POLYESTER, UL 94V-0 CONTACT MATERIAL; COPPER, NICKEL, TIN ALLOY CA-725
- CONTACT PLATING: GOLD ON THE MATING AREA, TIN-LEAD ON THE CONTACT TAILS, NICKEL UNDERPLATE

| 346/396 SERIES CARD EDGE CONNECTOR |
|------------------------------------|
| PART NUMBER: 346-080-558-807       |