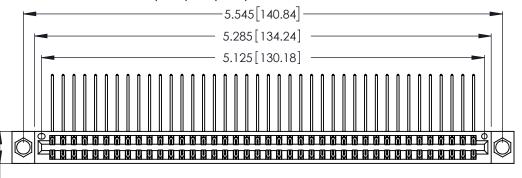

INSULATOR MATERIAL: THERMOPLASTIC POLYESTER, UL 94V-0 CONTACT MATERIAL; COPPER, NICKEL, TIN ALLOY CA-725

CONTACT PLATING: GOLD ON THE MATING AREA, TIN-LEAD ON THE CONTACT TAILS, NICKEL UNDERPLATE

346/396 SERIES CARD EDGE CONNECTOR PART NUMBER: 346-080-559-804