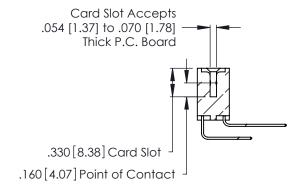

Contact Dimensions:
559-90 Degree Bend (Code 541 Contacts)
See Sheet 2 for Contact Code 555, 556, 558, 559, 560 Dimensions

.370 [9.4]

THIS IS A C.A.D. GENERATED DRAWING DO NOT MAKE MANUAL REVISIONS TO MASTER.

INSULATOR MATERIAL: THERMOPLASTIC POLYESTER, UL 94V-0 CONTACT MATERIAL; COPPER, NICKEL, TIN ALLOY CA-725

CONTACT PLATING: GOLD ON THE MATING AREA, TIN-LEAD ON THE CONTACT TAILS, NICKEL UNDERPLATE

346/396 SERIES CARD EDGE CONNECTOR PART NUMBER: 346-080-559-804