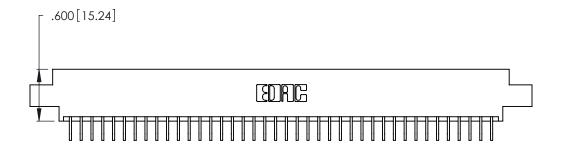

Contact Dimensions:
559-90 Degree Bend (Code 541 Contacts)
See Sheet 2 for Contact Code 555, 556, 558, 559, 560 Dimensions

.370 [9.4]

THIS IS A C.A.D. GENERATED DRAWING DO NOT MAKE MANUAL REVISIONS TO MASTER.

INSULATOR MATERIAL: THERMOPLASTIC POLYESTER, UL 94V-0 CONTACT MATERIAL; COPPER, NICKEL, TIN ALLOY CA-725

CONTACT PLATING: GOLD ON THE MATING AREA, TIN-LEAD ON THE CONTACT TAILS, NICKEL UNDERPLATE

346/396 SERIES CARD EDGE CONNECTOR PART NUMBER: 346-080-559-807