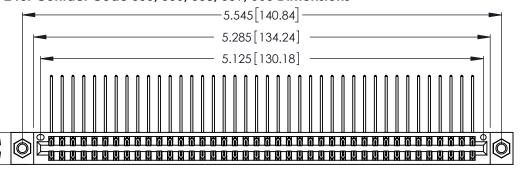

Contact Dimensions:
559-90 Degree Bend (Code 541 Contacts)
See Sheet 2 for Contact Code 555, 556, 558, 559, 560 Dimensions

.370 [9.4]

THIS IS A C.A.D. GENERATED DRAWING DO NOT MAKE MANUAL REVISIONS TO MASTER.

INSULATOR MATERIAL: THERMOPLASTIC POLYESTER, UL 94V-0 CONTACT MATERIAL; COPPER, NICKEL, TIN ALLOY CA-725

CONTACT PLATING: GOLD ON THE MATING AREA, TIN-LEAD ON THE CONTACT TAILS, NICKEL UNDERPLATE

346/396 SERIES CARD EDGE CONNECTOR PART NUMBER: 346-080-559-807