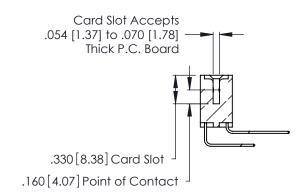

Contact Dimensions:
559-90 Degree Bend (Code 541 Contacts)
See Sheet 2 for Contact Code 555, 556, 558, 559, 560 Dimensions

.370 [9.4]

THIS IS A C.A.D. GENERATED DRAWING DO NOT MAKE MANUAL REVISIONS TO MASTER.

INSULATOR MATERIAL: THERMOPLASTIC POLYESTER, UL 94V-0 CONTACT MATERIAL; COPPER, NICKEL, TIN ALLOY CA-725

CONTACT PLATING: GOLD ON THE MATING AREA, TIN-LEAD ON THE CONTACT TAILS, NICKEL UNDERPLATE

346/396 SERIES CARD EDGE CONNECTOR PART NUMBER: 346-080-559-807