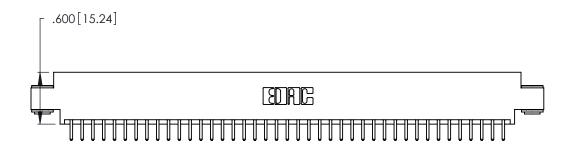

346/396 SERIES CARD EDGE CONNECTOR PART NUMBER: 346-082-520-803

**EDAC INC** TORONTO, ONTARIO CANADA

THESE DRAWINGS AND SPECIFICATIONS ARE THE PROPERTY OF EDAC INC.,AND SHALL NOT BE REPRODUCED, OR COPIED OR USED AS THE BASIS FOR THE MANUFACTURE OR SALE OF APPARATUS WITHOUT WRITTEN PERMISSION.

<u>Contact Dimensions:</u>
520-P.C. Tail .030x.018 (0.76x0.46) - Tail LG. = .175 (4.45)
.125 (3.18) Contact Spacing x .250 (6.35) Row Spacing -5.670[144.02]-5.410[137.41] -5.250[133.35] -

THIS IS A C.A.D. GENERATED DRAWING DO NOT MAKE MANUAL REVISIONS TO MASTER.