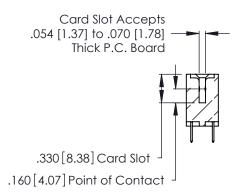

346/396 SERIES CARD EDGE CONNECTOR CONTACT CODE 555,556,558,559,560 DIMENSIONS

YOUR CONNECTION TO QUALITY & SERVICE

**EDAC INC** TORONTO, ONTARIO CANADA

THESE DRAWINGS AND SPECIFICATIONS ARE THE PROPERTY OF EDAC INC.,AND SHALL NOT BE REPRODUCED, OR COPIED OR USED AS THE BASIS FOR THE MANUFACTURE OR SALE OF APPARATUS WITHOUT WRITTEN PERMISSION.

**Contact Code 560** 

INSULATOR MATERIAL: THERMOPLASTIC POLYESTER, UL 94V-0 CONTACT MATERIAL; COPPER, NICKEL, TIN ALLOY CA-725 CONTACT PLATING: GOLD ON THE MATING AREA, TIN-LEAD

ON THE CONTACT TAILS, NICKEL UNDERPLATE