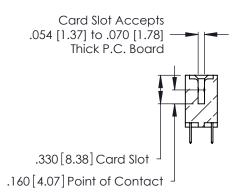

346/396 SERIES CARD EDGE CONNECTOR CONTACT CODE 555,556,558,559,560 DIMENSIONS

YOUR CONNECTION TO QUALITY & SERVICE

**EDAC INC** TORONTO, ONTARIO CANADA

THESE DRAWINGS AND SPECIFICATIONS ARE THE PROPERTY OF EDAC INC.,AND SHALL NOT BE REPRODUCED, OR COPIED OR USED AS THE BASIS FOR THE MANUFACTURE OR SALE OF APPARATUS WITHOUT WRITTEN PERMISSION.

Contact Code 560

INSULATOR MATERIAL: THERMOPLASTIC POLYESTER, UL 94V-0 CONTACT MATERIAL; COPPER, NICKEL, TIN ALLOY CA-725 CONTACT PLATING: GOLD ON THE MATING AREA, TIN-LEAD

ON THE CONTACT TAILS, NICKEL UNDERPLATE