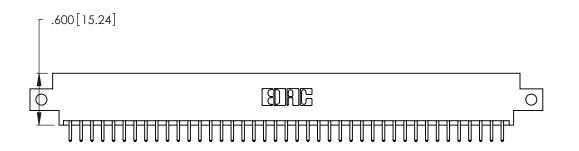

| 346/396 SERIES CARD EDGE CONNECTOR |
|------------------------------------|
| PART NUMBER: 346-082-520-812       |

YOUR CONNECTION TO QUALITY & SERVICE

**EDAC INC** TORONTO, ONTARIO CANADA

THESE DRAWINGS AND SPECIFICATIONS ARE THE PROPERTY OF EDAC INC., AND SHALL NOT BE REPRODUCED, OR COPIED OR USED AS THE BASIS FOR THE MANUFACTURE OR SALE OF APPARATUS WITHOUT WRITTEN PERMISSION.

<u>Contact Dimensions:</u>
520-P.C. Tail .030x.018 (0.76x0.46) - Tail LG. = .175 (4.45) .125 (3.18) Contact Spacing x .250 (6.35) Row Spacing

THIS IS A C.A.D. GENERATED DRAWING DO NOT MAKE MANUAL REVISIONS TO MASTER.

1

— 5.410[137.41] — .370 [9.4]

- INSULATOR MATERIAL: THERMOPLASTIC POLYESTER, UL 94V-0 CONTACT MATERIAL; COPPER, NICKEL, TIN\_ALLOY CA-725
- CONTACT PLATING: GOLD ON THE MATING AREA, TIN-LEAD ON THE CONTACT TAILS, NICKEL UNDERPLATE