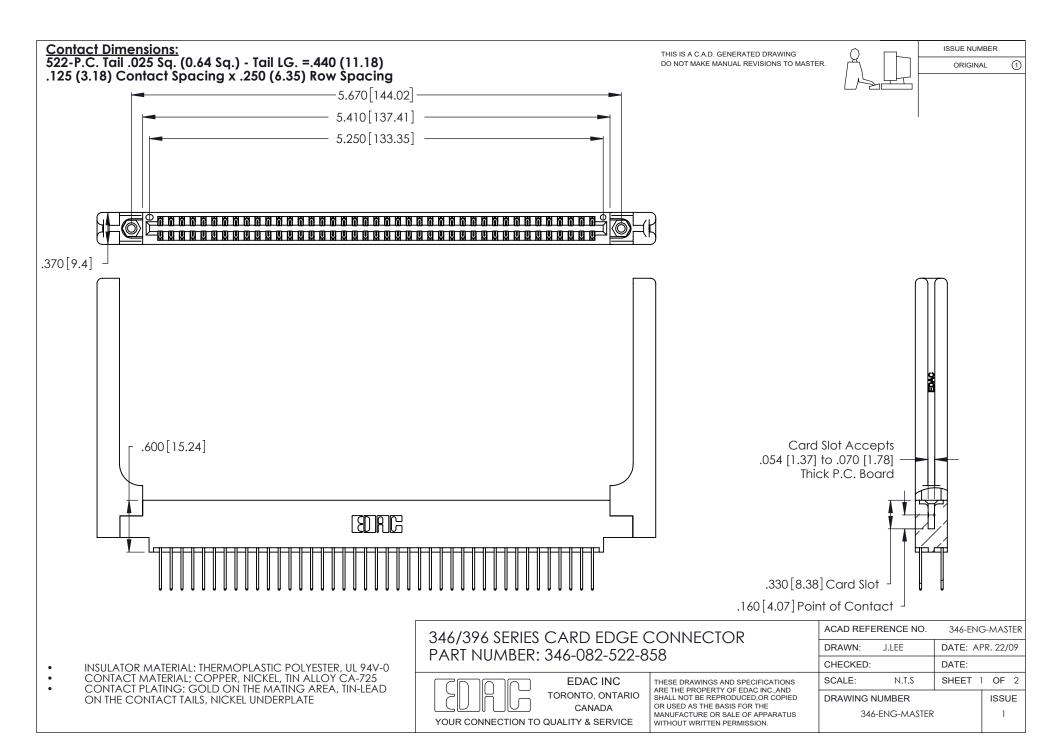

THIS IS A C.A.D. GENERATED DRAWING DO NOT MAKE MANUAL REVISIONS TO MASTER.

ISSUE NUMBER

ORIGINAL

1

**Contact Code 555** 

Contact Code 556

**Contact Code 558** 

**Contact Code 559** 

Contact Code 560

INSULATOR MATERIAL: THERMOPLASTIC POLYESTER, UL 94V-0 CONTACT MATERIAL; COPPER, NICKEL, TIN ALLOY CA-725 CONTACT PLATING: GOLD ON THE MATING AREA, TIN-LEAD

ON THE CONTACT TAILS, NICKEL UNDERPLATE

346/396 SERIES CARD EDGE CONNECTOR CONTACT CODE 555,556,558,559,560 DIMENSIONS

YOUR CONNECTION TO QUALITY & SERVICE

**EDAC INC** TORONTO, ONTARIO CANADA

THESE DRAWINGS AND SPECIFICATIONS ARE THE PROPERTY OF EDAC INC.,AND SHALL NOT BE REPRODUCED, OR COPIED OR USED AS THE BASIS FOR THE MANUFACTURE OR SALE OF APPARATUS WITHOUT WRITTEN PERMISSION.