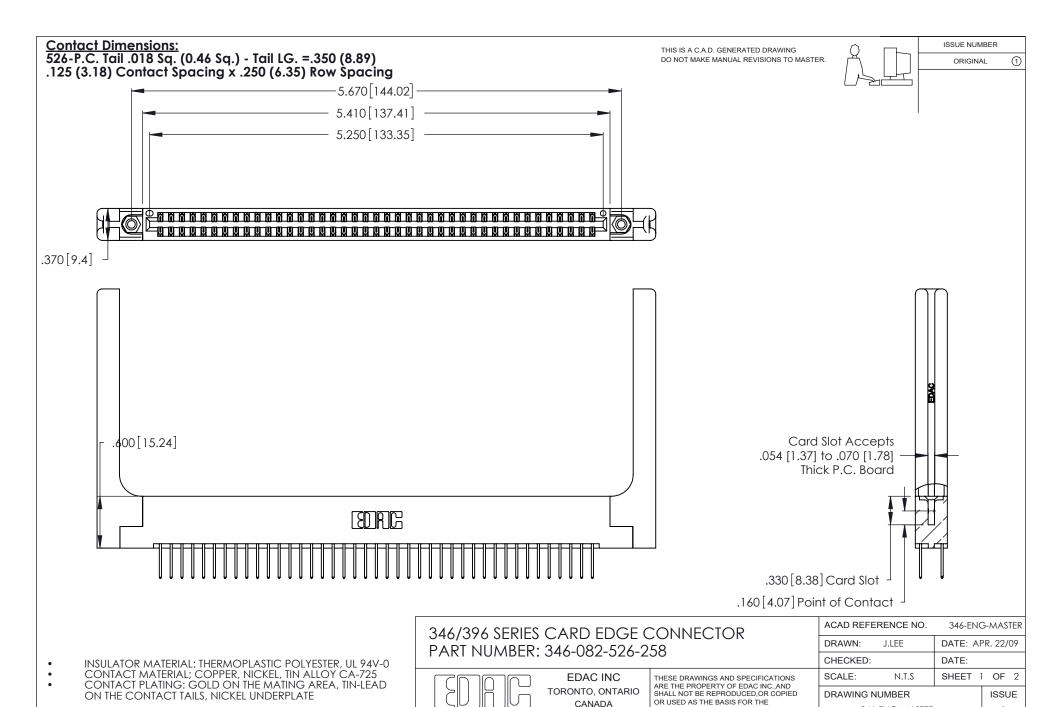

1

**Contact Code 555** 

Contact Code 556

**Contact Code 558** 

**Contact Code 559** 

**Contact Code 560** 

INSULATOR MATERIAL: THERMOPLASTIC POLYESTER, UL 94V-0 CONTACT MATERIAL; COPPER, NICKEL, TIN ALLOY CA-725 CONTACT PLATING: GOLD ON THE MATING AREA, TIN-LEAD

ON THE CONTACT TAILS, NICKEL UNDERPLATE

346/396 SERIES CARD EDGE CONNECTOR CONTACT CODE 555,556,558,559,560 DIMENSIONS

YOUR CONNECTION TO QUALITY & SERVICE

**EDAC INC** TORONTO, ONTARIO CANADA

THESE DRAWINGS AND SPECIFICATIONS ARE THE PROPERTY OF EDAC INC.,AND SHALL NOT BE REPRODUCED, OR COPIED OR USED AS THE BASIS FOR THE MANUFACTURE OR SALE OF APPARATUS WITHOUT WRITTEN PERMISSION.