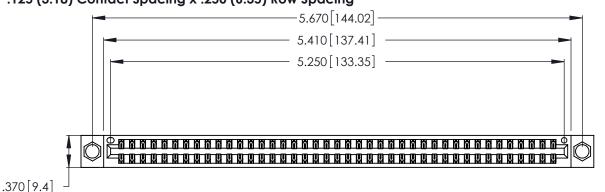

<u>Contact Dimensions:</u>
540-Wire Wrap .025 Sq. (0.64 Sq.) - Tail LG. =.560 (14.22)
.125 (3.18) Contact Spacing x .250 (6.35) Row Spacing

THIS IS A C.A.D. GENERATED DRAWING DO NOT MAKE MANUAL REVISIONS TO MASTER.

346/396 SERIES CARD EDGE CONNECTOR PART NUMBER: 346-082-540-204

**EDAC INC** TORONTO, ONTARIO CANADA

THESE DRAWINGS AND SPECIFICATIONS ARE THE PROPERTY OF EDAC INC., AND SHALL NOT BE REPRODUCED, OR COPIED OR USED AS THE BASIS FOR THE MANUFACTURE OR SALE OF APPARATUS WITHOUT WRITTEN PERMISSION.