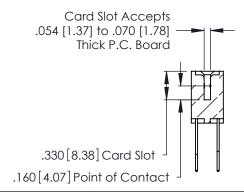

Contact Code 560

INSULATOR MATERIAL: THERMOPLASTIC POLYESTER, UL 94V-0 CONTACT MATERIAL; COPPER, NICKEL, TIN ALLOY CA-725 CONTACT PLATING: GOLD ON THE MATING AREA, TIN-LEAD

ON THE CONTACT TAILS, NICKEL UNDERPLATE

346/396 SERIES CARD EDGE CONNECTOR CONTACT CODE 555,556,558,559,560 DIMENSIONS

YOUR CONNECTION TO QUALITY & SERVICE

**EDAC INC** TORONTO, ONTARIO CANADA

THESE DRAWINGS AND SPECIFICATIONS ARE THE PROPERTY OF EDAC INC.,AND SHALL NOT BE REPRODUCED, OR COPIED OR USED AS THE BASIS FOR THE MANUFACTURE OR SALE OF APPARATUS WITHOUT WRITTEN PERMISSION.