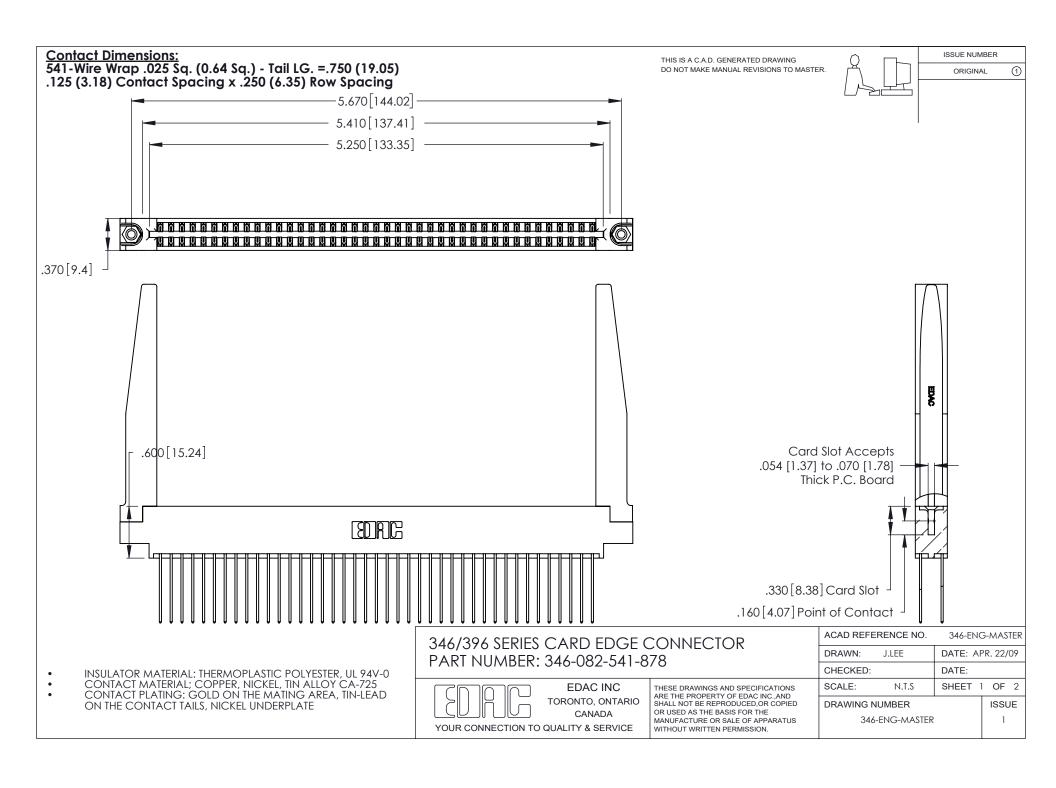

THIS IS A C.A.D. GENERATED DRAWING DO NOT MAKE MANUAL REVISIONS TO MASTER.

ISSUE NUMBER

ORIGINAL

1

**Contact Code 555** 

Contact Code 556

**Contact Code 558** 

**Contact Code 559** 

Contact Code 560

INSULATOR MATERIAL: THERMOPLASTIC POLYESTER, UL 94V-0 CONTACT MATERIAL; COPPER, NICKEL, TIN ALLOY CA-725 CONTACT PLATING: GOLD ON THE MATING AREA, TIN-LEAD

ON THE CONTACT TAILS, NICKEL UNDERPLATE

346/396 SERIES CARD EDGE CONNECTOR CONTACT CODE 555,556,558,559,560 DIMENSIONS

YOUR CONNECTION TO QUALITY & SERVICE

**EDAC INC** TORONTO, ONTARIO CANADA

THESE DRAWINGS AND SPECIFICATIONS ARE THE PROPERTY OF EDAC INC.,AND SHALL NOT BE REPRODUCED, OR COPIED OR USED AS THE BASIS FOR THE MANUFACTURE OR SALE OF APPARATUS WITHOUT WRITTEN PERMISSION.