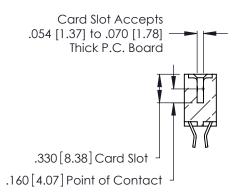

**Contact Code 560** 

INSULATOR MATERIAL: THERMOPLASTIC POLYESTER, UL 94V-0 CONTACT MATERIAL; COPPER, NICKEL, TIN ALLOY CA-725 CONTACT PLATING: GOLD ON THE MATING AREA, TIN-LEAD

ON THE CONTACT TAILS, NICKEL UNDERPLATE

346/396 SERIES CARD EDGE CONNECTOR CONTACT CODE 555,556,558,559,560 DIMENSIONS

YOUR CONNECTION TO QUALITY & SERVICE

**EDAC INC** TORONTO, ONTARIO CANADA

THESE DRAWINGS AND SPECIFICATIONS ARE THE PROPERTY OF EDAC INC.,AND SHALL NOT BE REPRODUCED, OR COPIED OR USED AS THE BASIS FOR THE MANUFACTURE OR SALE OF APPARATUS WITHOUT WRITTEN PERMISSION.

|          | ACAD REFERENCE NO. | 346-ENG-MASTER   |
|----------|--------------------|------------------|
| <b>.</b> | DRAWN: J.LEE       | DATE: APR. 22/09 |
|          | CHECKED:           | DATE:            |
|          | SCALE: 1:1         | SHEET 2 OF 2     |
|          | DRAWING NUMBER     | ISSUE            |
|          | 346-ENG-MASTER     | 1                |