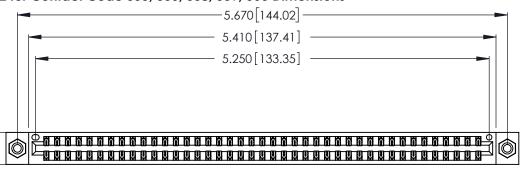

346/396 SERIES CARD EDGE CONNECTOR PART NUMBER: 346-082-555-208

YOUR CONNECTION TO QUALITY & SERVICE

**EDAC INC** TORONTO, ONTARIO CANADA

THESE DRAWINGS AND SPECIFICATIONS ARE THE PROPERTY OF EDAC INC.,AND SHALL NOT BE REPRODUCED, OR COPIED OR USED AS THE BASIS FOR THE MANUFACTURE OR SALE OF APPARATUS WITHOUT WRITTEN PERMISSION.

| ACAD REFERENCE NO. |       | 346-ENG-MASTER   |
|--------------------|-------|------------------|
| DRAWN:             | J.LEE | DATE: APR. 22/09 |
| CHECKED:           |       | DATE:            |
| SCALE:             | N.T.S | SHEET 1 OF 2     |
| DRAWING NU         | ISSUE |                  |
| 346-               | 1     |                  |