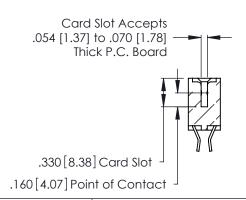

346/396 SERIES CARD EDGE CONNECTOR CONTACT CODE 555,556,558,559,560 DIMENSIONS

YOUR CONNECTION TO QUALITY & SERVICE

**EDAC INC** TORONTO, ONTARIO CANADA

THESE DRAWINGS AND SPECIFICATIONS ARE THE PROPERTY OF EDAC INC.,AND SHALL NOT BE REPRODUCED, OR COPIED OR USED AS THE BASIS FOR THE MANUFACTURE OR SALE OF APPARATUS WITHOUT WRITTEN PERMISSION.