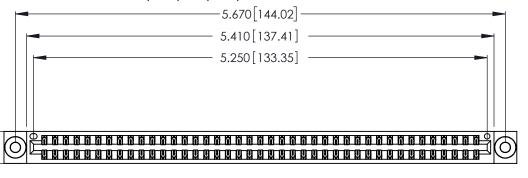

Contact Dimensions:
556-Extender Board Bend (Code 520 Contacts)
See Sheet 2 for Contact Code 555, 556, 558, 559, 560 Dimensions

.370 [9.4]

THIS IS A C.A.D. GENERATED DRAWING DO NOT MAKE MANUAL REVISIONS TO MASTER.

Card Slot Accepts .054 [1.37] to .070 [1.78] Thick P.C. Board .330 [8.38] Card Slot .160 [4.07] Point of Contact

INSULATOR MATERIAL: THERMOPLASTIC POLYESTER, UL 94V-0 CONTACT MATERIAL; COPPER, NICKEL, TIN ALLOY CA-725