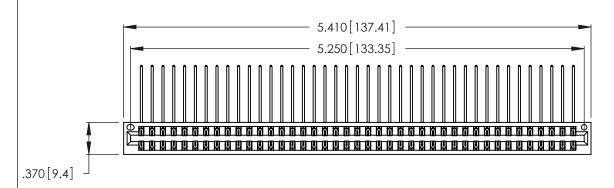

Contact Dimensions:
559-90 Degree Bend (Code 541 Contacts)
See Sheet 2 for Contact Code 555, 556, 558, 559, 560 Dimensions

THIS IS A C.A.D. GENERATED DRAWING DO NOT MAKE MANUAL REVISIONS TO MASTER.

- INSULATOR MATERIAL: THERMOPLASTIC POLYESTER, UL 94V-0 CONTACT MATERIAL; COPPER, NICKEL, TIN ALLOY CA-725
- CONTACT PLATING: GOLD ON THE MATING AREA, TIN-LEAD ON THE CONTACT TAILS, NICKEL UNDERPLATE

| 346/396 SERIES CARD EDGE CONNECTO | K |
|-----------------------------------|---|
| PART NUMBER: 346-082-559-201      |   |

**EDAC INC** TORONTO, ONTARIO CANADA

THESE DRAWINGS AND SPECIFICATIONS ARE THE PROPERTY OF EDAC INC., AND SHALL NOT BE REPRODUCED, OR COPIED OR USED AS THE BASIS FOR THE MANUFACTURE OR SALE OF APPARATUS WITHOUT WRITTEN PERMISSION.

| ACAD REFERENCE NO. | 346-ENG-MASTER   |
|--------------------|------------------|
| DRAWN: J.LEE       | DATE: APR. 22/09 |
| CHECKED:           | DATE:            |
| SCALE: N.T.S       | SHEET 1 OF 2     |
| DRAWING NUMBER     | ISSUE            |
| 346-ENG-MASTER     | 1                |
|                    |                  |