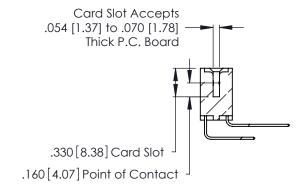

THIS IS A C.A.D. GENERATED DRAWING DO NOT MAKE MANUAL REVISIONS TO MASTER.

ISSUE NUMBER

ORIGINAL

1

**Contact Code 555** 

Contact Code 556

**Contact Code 558** 

**Contact Code 559** 

**Contact Code 560** 

INSULATOR MATERIAL: THERMOPLASTIC POLYESTER, UL 94V-0 CONTACT MATERIAL; COPPER, NICKEL, TIN ALLOY CA-725 CONTACT PLATING: GOLD ON THE MATING AREA, TIN-LEAD ON THE CONTACT TAILS, NICKEL UNDERPLATE

346/396 SERIES CARD EDGE CONNECTOR CONTACT CODE 555,556,558,559,560 DIMENSIONS

YOUR CONNECTION TO QUALITY & SERVICE

**EDAC INC** TORONTO, ONTARIO CANADA

THESE DRAWINGS AND SPECIFICATIONS ARE THE PROPERTY OF EDAC INC.,AND SHALL NOT BE REPRODUCED, OR COPIED OR USED AS THE BASIS FOR THE MANUFACTURE OR SALE OF APPARATUS WITHOUT WRITTEN PERMISSION.