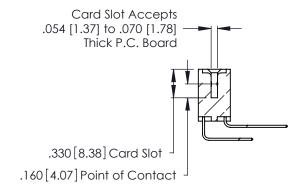

INSULATOR MATERIAL: THERMOPLASTIC POLYESTER, UL 94V-0 CONTACT MATERIAL; COPPER, NICKEL, TIN ALLOY CA-725

CONTACT PLATING: GOLD ON THE MATING AREA, TIN-LEAD ON THE CONTACT TAILS, NICKEL UNDERPLATE

346/396 SERIES CARD EDGE CONNECTOR PART NUMBER: 346-082-559-208