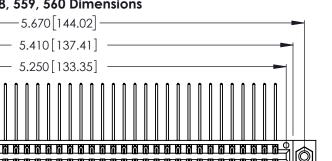

346/396 SERIES CARD EDGE CONNECTOR CONTACT CODE 555,556,558,559,560 DIMENSIONS

YOUR CONNECTION TO QUALITY & SERVICE

**EDAC INC** TORONTO, ONTARIO CANADA

THESE DRAWINGS AND SPECIFICATIONS ARE THE PROPERTY OF EDAC INC.,AND SHALL NOT BE REPRODUCED, OR COPIED OR USED AS THE BASIS FOR THE MANUFACTURE OR SALE OF APPARATUS WITHOUT WRITTEN PERMISSION.

Contact Code 560

INSULATOR MATERIAL: THERMOPLASTIC POLYESTER, UL 94V-0 CONTACT MATERIAL; COPPER, NICKEL, TIN ALLOY CA-725 CONTACT PLATING: GOLD ON THE MATING AREA, TIN-LEAD

ON THE CONTACT TAILS, NICKEL UNDERPLATE