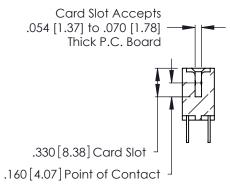

THIS IS A C.A.D. GENERATED DRAWING DO NOT MAKE MANUAL REVISIONS TO MASTER.

ISSUE NUMBER

ORIGINAL

1

**Contact Code 555** 

Contact Code 556

**Contact Code 558** 

**Contact Code 559** 

**Contact Code 560** 

INSULATOR MATERIAL: THERMOPLASTIC POLYESTER, UL 94V-0 CONTACT MATERIAL; COPPER, NICKEL, TIN ALLOY CA-725 CONTACT PLATING: GOLD ON THE MATING AREA, TIN-LEAD

ON THE CONTACT TAILS, NICKEL UNDERPLATE

346/396 SERIES CARD EDGE CONNECTOR CONTACT CODE 555,556,558,559,560 DIMENSIONS

YOUR CONNECTION TO QUALITY & SERVICE

**EDAC INC** TORONTO, ONTARIO CANADA

THESE DRAWINGS AND SPECIFICATIONS ARE THE PROPERTY OF EDAC INC.,AND SHALL NOT BE REPRODUCED, OR COPIED OR USED AS THE BASIS FOR THE MANUFACTURE OR SALE OF APPARATUS WITHOUT WRITTEN PERMISSION.