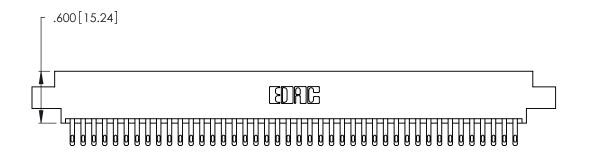

346/396 SERIES CARD EDGE CONNECTOR PART NUMBER: 346-084-500-802

**EDAC INC** TORONTO, ONTARIO CANADA

THESE DRAWINGS AND SPECIFICATIONS ARE THE PROPERTY OF EDAC INC.,AND SHALL NOT BE REPRODUCED, OR COPIED OR USED AS THE BASIS FOR THE MANUFACTURE OR SALE OF APPARATUS WITHOUT WRITTEN PERMISSION.

(1)

- 5.535 [140.59] - 5.375[136.53] -.370 [9.4]

- INSULATOR MATERIAL: THERMOPLASTIC POLYESTER, UL 94V-0 CONTACT MATERIAL; COPPER, NICKEL, TIN\_ALLOY CA-725
- CONTACT PLATING: GOLD ON THE MATING AREA, TIN-LEAD ON THE CONTACT TAILS, NICKEL UNDERPLATE