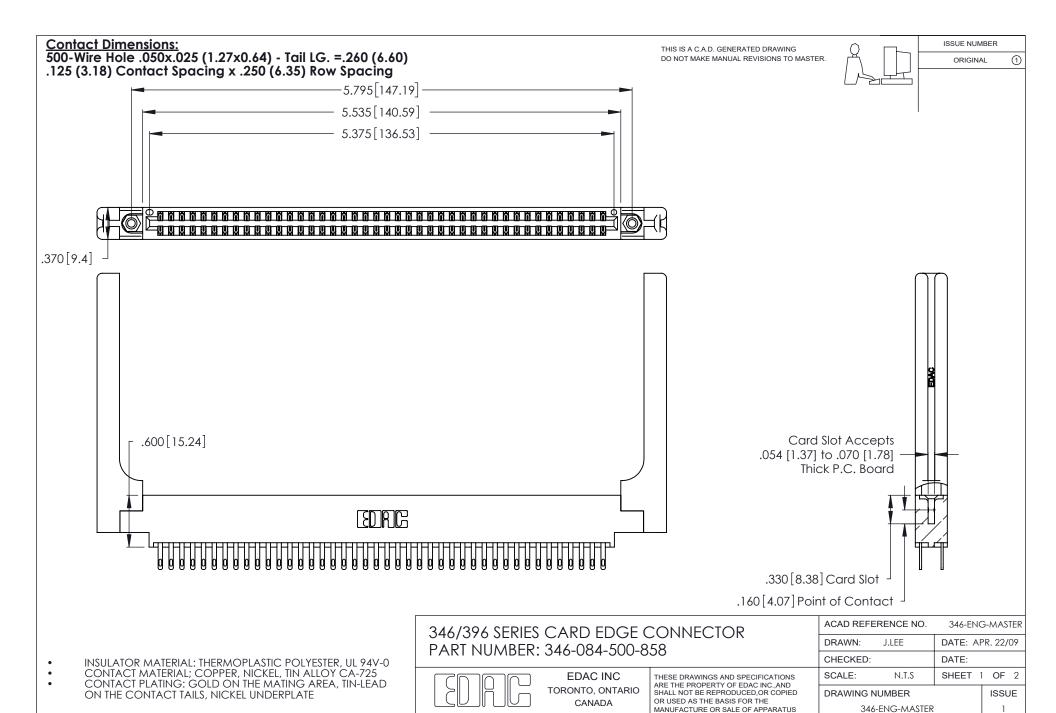

YOUR CONNECTION TO QUALITY & SERVICE

WITHOUT WRITTEN PERMISSION.

THIS IS A C.A.D. GENERATED DRAWING DO NOT MAKE MANUAL REVISIONS TO MASTER.

ISSUE NUMBER

ORIGINAL

1

**Contact Code 555** 

Contact Code 556

**Contact Code 558** 

**Contact Code 559** 

Contact Code 560

INSULATOR MATERIAL: THERMOPLASTIC POLYESTER, UL 94V-0 CONTACT MATERIAL; COPPER, NICKEL, TIN ALLOY CA-725 CONTACT PLATING: GOLD ON THE MATING AREA, TIN-LEAD

ON THE CONTACT TAILS, NICKEL UNDERPLATE

346/396 SERIES CARD EDGE CONNECTOR CONTACT CODE 555,556,558,559,560 DIMENSIONS

YOUR CONNECTION TO QUALITY & SERVICE

**EDAC INC** TORONTO, ONTARIO CANADA

THESE DRAWINGS AND SPECIFICATIONS ARE THE PROPERTY OF EDAC INC.,AND SHALL NOT BE REPRODUCED, OR COPIED OR USED AS THE BASIS FOR THE MANUFACTURE OR SALE OF APPARATUS WITHOUT WRITTEN PERMISSION.

|  | ACAD REFERENCE NO. | 346-ENG-MASTER   |
|--|--------------------|------------------|
|  | DRAWN: J.LEE       | DATE: APR. 22/09 |
|  | CHECKED:           | DATE:            |
|  | SCALE: 1:1         | SHEET 2 OF 2     |
|  | DRAWING NUMBER     | ISSUE            |
|  | 346-ENG-MASTER     | 1                |