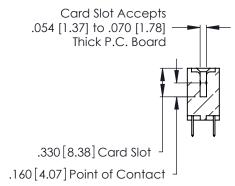

346/396 SERIES CARD EDGE CONNECTOR CONTACT CODE 555,556,558,559,560 DIMENSIONS

YOUR CONNECTION TO QUALITY & SERVICE

**EDAC INC** TORONTO, ONTARIO CANADA

THESE DRAWINGS AND SPECIFICATIONS ARE THE PROPERTY OF EDAC INC.,AND SHALL NOT BE REPRODUCED, OR COPIED OR USED AS THE BASIS FOR THE MANUFACTURE OR SALE OF APPARATUS WITHOUT WRITTEN PERMISSION.

Contact Code 560

INSULATOR MATERIAL: THERMOPLASTIC POLYESTER, UL 94V-0 CONTACT MATERIAL; COPPER, NICKEL, TIN ALLOY CA-725 CONTACT PLATING: GOLD ON THE MATING AREA, TIN-LEAD ON THE CONTACT TAILS, NICKEL UNDERPLATE