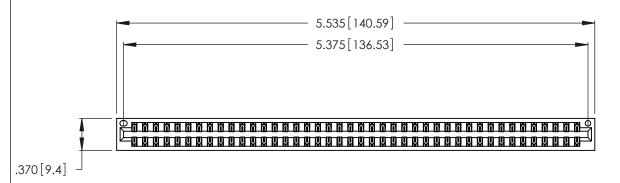

346/396 SERIES CARD EDGE CONNECTOR PART NUMBER: 346-084-520-201

**EDAC INC** TORONTO, ONTARIO CANADA

THESE DRAWINGS AND SPECIFICATIONS ARE THE PROPERTY OF EDAC INC., AND SHALL NOT BE REPRODUCED, OR COPIED OR USED AS THE BASIS FOR THE MANUFACTURE OR SALE OF APPARATUS WITHOUT WRITTEN PERMISSION.

<u>Contact Dimensions:</u>
520-P.C. Tail .030x.018 (0.76x0.46) - Tail LG. = .175 (4.45)
.125 (3.18) Contact Spacing x .250 (6.35) Row Spacing

THIS IS A C.A.D. GENERATED DRAWING DO NOT MAKE MANUAL REVISIONS TO MASTER.