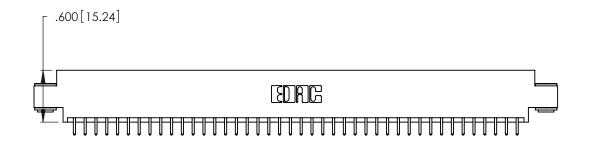

<u>Contact Dimensions:</u>
521-P.C. Tail .025 Sq. (0.64 Sq.) - Tail LG. =.150 (3.81)
.125 (3.18) Contact Spacing x .250 (6.35) Row Spacing -5.795[147.19] 5.535 [140.59] 5.375 [136.53]

THIS IS A C.A.D. GENERATED DRAWING DO NOT MAKE MANUAL REVISIONS TO MASTER.

Card Slot Accepts .054 [1.37] to .070 [1.78] Thick P.C. Board .330 [8.38] Card Slot .160 [4.07] Point of Contact

INSULATOR MATERIAL: THERMOPLASTIC POLYESTER, UL 94V-0 CONTACT MATERIAL; COPPER, NICKEL, TIN ALLOY CA-725

.370 [9.4]

CONTACT PLATING: GOLD ON THE MATING AREA, TIN-LEAD ON THE CONTACT TAILS, NICKEL UNDERPLATE

346/396 SERIES CARD EDGE CONNECTOR PART NUMBER: 346-084-521-803

YOUR CONNECTION TO QUALITY & SERVICE

**EDAC INC** TORONTO, ONTARIO CANADA