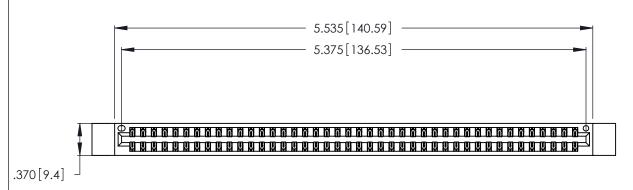

<u>Contact Dimensions:</u>
526-P.C. Tail .018 Sq. (0.46 Sq.) - Tail LG. =.350 (8.89)
.125 (3.18) Contact Spacing x .250 (6.35) Row Spacing

THIS IS A C.A.D. GENERATED DRAWING DO NOT MAKE MANUAL REVISIONS TO MASTER.

- INSULATOR MATERIAL: THERMOPLASTIC POLYESTER, UL 94V-0 CONTACT MATERIAL; COPPER, NICKEL, TIN\_ALLOY CA-725
- CONTACT PLATING: GOLD ON THE MATING AREA, TIN-LEAD ON THE CONTACT TAILS, NICKEL UNDERPLATE

346/396 SERIES CARD EDGE CONNECTOR PART NUMBER: 346-084-526-212

YOUR CONNECTION TO QUALITY & SERVICE

**EDAC INC** TORONTO, ONTARIO CANADA

THESE DRAWINGS AND SPECIFICATIONS ARE THE PROPERTY OF EDAC INC., AND SHALL NOT BE REPRODUCED, OR COPIED OR USED AS THE BASIS FOR THE MANUFACTURE OR SALE OF APPARATUS WITHOUT WRITTEN PERMISSION.