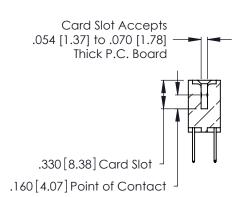

Contact Code 560

INSULATOR MATERIAL: THERMOPLASTIC POLYESTER, UL 94V-0 CONTACT MATERIAL; COPPER, NICKEL, TIN ALLOY CA-725 CONTACT PLATING: GOLD ON THE MATING AREA, TIN-LEAD

ON THE CONTACT TAILS, NICKEL UNDERPLATE

346/396 SERIES CARD EDGE CONNECTOR CONTACT CODE 555,556,558,559,560 DIMENSIONS

YOUR CONNECTION TO QUALITY & SERVICE

**EDAC INC** TORONTO, ONTARIO CANADA

THESE DRAWINGS AND SPECIFICATIONS ARE THE PROPERTY OF EDAC INC.,AND SHALL NOT BE REPRODUCED, OR COPIED OR USED AS THE BASIS FOR THE MANUFACTURE OR SALE OF APPARATUS WITHOUT WRITTEN PERMISSION.