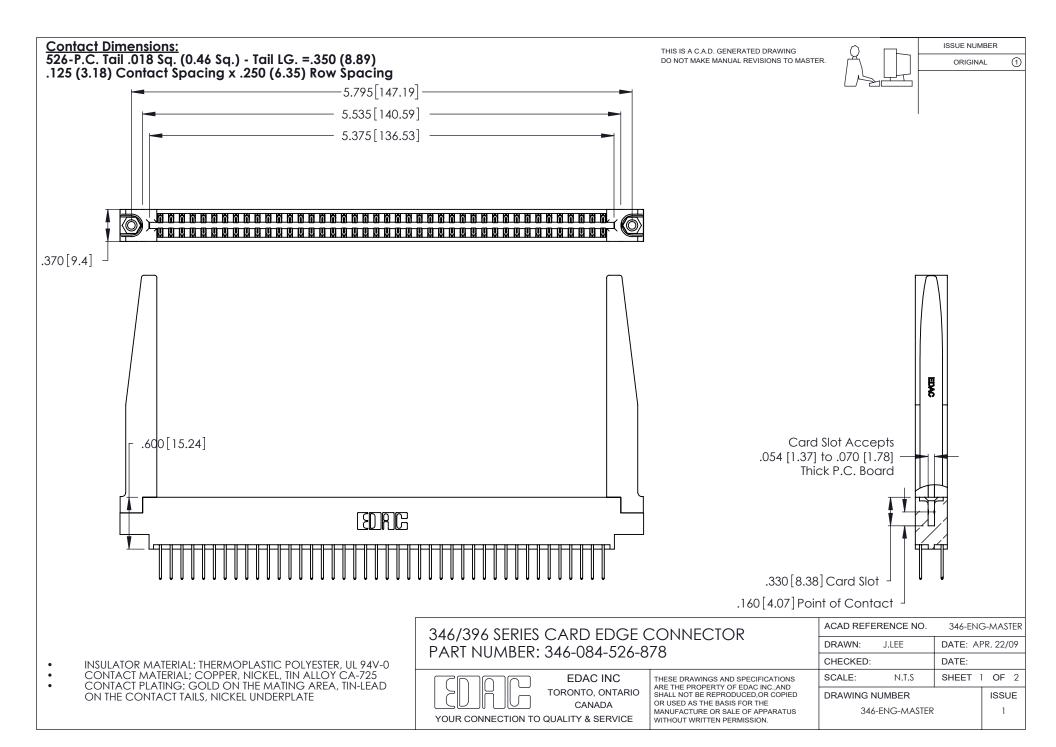

THIS IS A C.A.D. GENERATED DRAWING DO NOT MAKE MANUAL REVISIONS TO MASTER.

ISSUE NUMBER

ORIGINAL

1

**Contact Code 555** 

Contact Code 556

**Contact Code 558** 

**Contact Code 559** 

Contact Code 560

INSULATOR MATERIAL: THERMOPLASTIC POLYESTER, UL 94V-0 CONTACT MATERIAL; COPPER, NICKEL, TIN ALLOY CA-725 CONTACT PLATING: GOLD ON THE MATING AREA, TIN-LEAD

ON THE CONTACT TAILS, NICKEL UNDERPLATE

346/396 SERIES CARD EDGE CONNECTOR CONTACT CODE 555,556,558,559,560 DIMENSIONS

YOUR CONNECTION TO QUALITY & SERVICE

**EDAC INC** TORONTO, ONTARIO CANADA

THESE DRAWINGS AND SPECIFICATIONS ARE THE PROPERTY OF EDAC INC.,AND SHALL NOT BE REPRODUCED, OR COPIED OR USED AS THE BASIS FOR THE MANUFACTURE OR SALE OF APPARATUS WITHOUT WRITTEN PERMISSION.