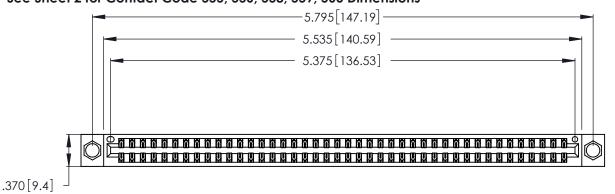

<u>Contact Dimensions:</u>
555-Extender Board Bend (Code 500 Contacts)
See Sheet 2 for Contact Code 555, 556, 558, 559, 560 Dimensions -5.795[147.19]-

THIS IS A C.A.D. GENERATED DRAWING DO NOT MAKE MANUAL REVISIONS TO MASTER.

.600 [15.24] EDING 

INSULATOR MATERIAL: THERMOPLASTIC POLYESTER, UL 94V-0 CONTACT MATERIAL; COPPER, NICKEL, TIN ALLOY CA-725

CONTACT PLATING: GOLD ON THE MATING AREA, TIN-LEAD ON THE CONTACT TAILS, NICKEL UNDERPLATE

346/396 SERIES CARD EDGE CONNECTOR PART NUMBER: 346-084-555-804

YOUR CONNECTION TO QUALITY & SERVICE

**EDAC INC** TORONTO, ONTARIO CANADA

THESE DRAWINGS AND SPECIFICATIONS ARE THE PROPERTY OF EDAC INC., AND SHALL NOT BE REPRODUCED, OR COPIED OR USED AS THE BASIS FOR THE MANUFACTURE OR SALE OF APPARATUS WITHOUT WRITTEN PERMISSION.