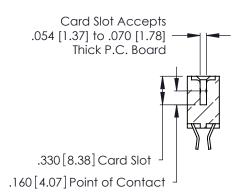

THIS IS A C.A.D. GENERATED DRAWING DO NOT MAKE MANUAL REVISIONS TO MASTER.

ISSUE NUMBER

ORIGINAL

1

**Contact Code 555** 

Contact Code 556

**Contact Code 558** 

**Contact Code 559** 

**Contact Code 560** 

INSULATOR MATERIAL: THERMOPLASTIC POLYESTER, UL 94V-0 CONTACT MATERIAL; COPPER, NICKEL, TIN ALLOY CA-725 CONTACT PLATING: GOLD ON THE MATING AREA, TIN-LEAD

ON THE CONTACT TAILS, NICKEL UNDERPLATE

346/396 SERIES CARD EDGE CONNECTOR CONTACT CODE 555,556,558,559,560 DIMENSIONS

YOUR CONNECTION TO QUALITY & SERVICE

**EDAC INC** TORONTO, ONTARIO CANADA

THESE DRAWINGS AND SPECIFICATIONS ARE THE PROPERTY OF EDAC INC.,AND SHALL NOT BE REPRODUCED, OR COPIED OR USED AS THE BASIS FOR THE MANUFACTURE OR SALE OF APPARATUS WITHOUT WRITTEN PERMISSION.