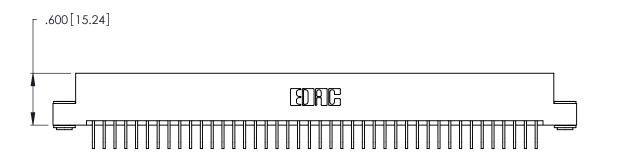

346/396 SERIES CARD EDGE CONNECTOR PART NUMBER: 346-084-558-203

YOUR CONNECTION TO QUALITY & SERVICE

**EDAC INC** TORONTO, ONTARIO CANADA

THESE DRAWINGS AND SPECIFICATIONS ARE THE PROPERTY OF EDAC INC., AND SHALL NOT BE REPRODUCED, OR COPIED OR USED AS THE BASIS FOR THE MANUFACTURE OR SALE OF APPARATUS WITHOUT WRITTEN PERMISSION.

Contact Dimensions:
558-90 Degree Bend (Code 541 Contacts)
See Sheet 2 for Contact Code 555, 556, 558, 559, 560 Dimensions

THIS IS A C.A.D. GENERATED DRAWING DO NOT MAKE MANUAL REVISIONS TO MASTER.

1

- INSULATOR MATERIAL: THERMOPLASTIC POLYESTER, UL 94V-0 CONTACT MATERIAL; COPPER, NICKEL, TIN ALLOY CA-725
- CONTACT PLATING: GOLD ON THE MATING AREA, TIN-LEAD ON THE CONTACT TAILS, NICKEL UNDERPLATE