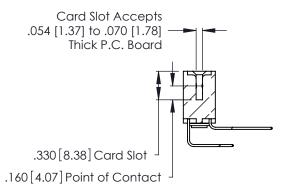

Contact Dimensions:
558-90 Degree Bend (Code 541 Contacts)
See Sheet 2 for Contact Code 555, 556, 558, 559, 560 Dimensions

THIS IS A C.A.D. GENERATED DRAWING DO NOT MAKE MANUAL REVISIONS TO MASTER.

1

- INSULATOR MATERIAL: THERMOPLASTIC POLYESTER, UL 94V-0 CONTACT MATERIAL; COPPER, NICKEL, TIN ALLOY CA-725
- CONTACT PLATING: GOLD ON THE MATING AREA, TIN-LEAD ON THE CONTACT TAILS, NICKEL UNDERPLATE