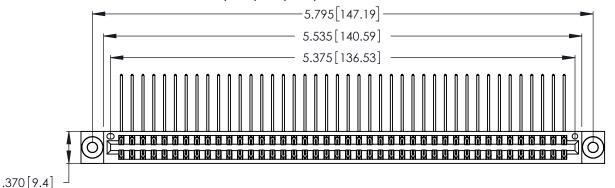

346/396 SERIES CARD EDGE CONNECTOR PART NUMBER: 346-084-558-203

YOUR CONNECTION TO QUALITY & SERVICE

**EDAC INC** TORONTO, ONTARIO CANADA

THESE DRAWINGS AND SPECIFICATIONS ARE THE PROPERTY OF EDAC INC., AND SHALL NOT BE REPRODUCED, OR COPIED OR USED AS THE BASIS FOR THE MANUFACTURE OR SALE OF APPARATUS WITHOUT WRITTEN PERMISSION.

Contact Dimensions:
558-90 Degree Bend (Code 541 Contacts)
See Sheet 2 for Contact Code 555, 556, 558, 559, 560 Dimensions

THIS IS A C.A.D. GENERATED DRAWING DO NOT MAKE MANUAL REVISIONS TO MASTER.

1

- INSULATOR MATERIAL: THERMOPLASTIC POLYESTER, UL 94V-0 CONTACT MATERIAL; COPPER, NICKEL, TIN ALLOY CA-725
- CONTACT PLATING: GOLD ON THE MATING AREA, TIN-LEAD ON THE CONTACT TAILS, NICKEL UNDERPLATE