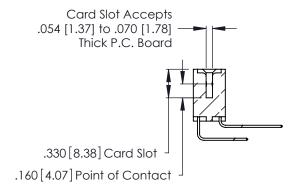

THIS IS A C.A.D. GENERATED DRAWING DO NOT MAKE MANUAL REVISIONS TO MASTER.

ISSUE NUMBER

ORIGINAL

1

**Contact Code 555** 

Contact Code 556

**Contact Code 558** 

**Contact Code 559** 

Contact Code 560

INSULATOR MATERIAL: THERMOPLASTIC POLYESTER, UL 94V-0 CONTACT MATERIAL; COPPER, NICKEL, TIN ALLOY CA-725 CONTACT PLATING: GOLD ON THE MATING AREA, TIN-LEAD

ON THE CONTACT TAILS, NICKEL UNDERPLATE

346/396 SERIES CARD EDGE CONNECTOR CONTACT CODE 555,556,558,559,560 DIMENSIONS

YOUR CONNECTION TO QUALITY & SERVICE

**EDAC INC** TORONTO, ONTARIO CANADA

THESE DRAWINGS AND SPECIFICATIONS ARE THE PROPERTY OF EDAC INC.,AND SHALL NOT BE REPRODUCED, OR COPIED OR USED AS THE BASIS FOR THE MANUFACTURE OR SALE OF APPARATUS WITHOUT WRITTEN PERMISSION.