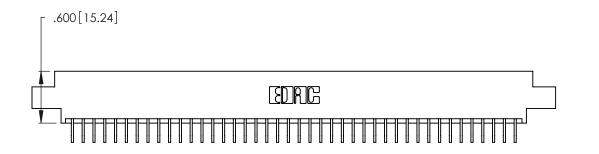

Contact Dimensions:
559-90 Degree Bend (Code 541 Contacts)
See Sheet 2 for Contact Code 555, 556, 558, 559, 560 Dimensions

THIS IS A C.A.D. GENERATED DRAWING DO NOT MAKE MANUAL REVISIONS TO MASTER.

1

- INSULATOR MATERIAL: THERMOPLASTIC POLYESTER, UL 94V-0 CONTACT MATERIAL; COPPER, NICKEL, TIN\_ALLOY CA-725
- CONTACT PLATING: GOLD ON THE MATING AREA, TIN-LEAD ON THE CONTACT TAILS, NICKEL UNDERPLATE

346/396 SERIES CARD EDGE CONNECTOR PART NUMBER: 346-084-559-807

**EDAC INC** TORONTO, ONTARIO CANADA

THESE DRAWINGS AND SPECIFICATIONS ARE THE PROPERTY OF EDAC INC., AND SHALL NOT BE REPRODUCED, OR COPIED OR USED AS THE BASIS FOR THE MANUFACTURE OR SALE OF APPARATUS WITHOUT WRITTEN PERMISSION.