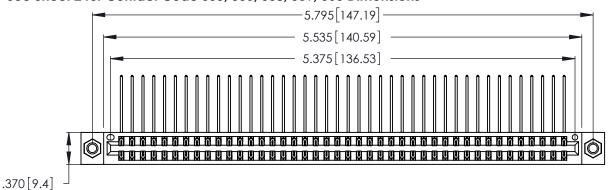

Contact Dimensions:
559-90 Degree Bend (Code 541 Contacts)
See Sheet 2 for Contact Code 555, 556, 558, 559, 560 Dimensions

THIS IS A C.A.D. GENERATED DRAWING DO NOT MAKE MANUAL REVISIONS TO MASTER.

1

- INSULATOR MATERIAL: THERMOPLASTIC POLYESTER, UL 94V-0 CONTACT MATERIAL; COPPER, NICKEL, TIN\_ALLOY CA-725
- CONTACT PLATING: GOLD ON THE MATING AREA, TIN-LEAD ON THE CONTACT TAILS, NICKEL UNDERPLATE

346/396 SERIES CARD EDGE CONNECTOR PART NUMBER: 346-084-559-807

**EDAC INC** TORONTO, ONTARIO CANADA

THESE DRAWINGS AND SPECIFICATIONS ARE THE PROPERTY OF EDAC INC., AND SHALL NOT BE REPRODUCED, OR COPIED OR USED AS THE BASIS FOR THE MANUFACTURE OR SALE OF APPARATUS WITHOUT WRITTEN PERMISSION.

| ACAD REFERENCE NO. | 346-ENG-MASTER   |
|--------------------|------------------|
| DRAWN: J.LEE       | DATE: APR. 22/09 |
| CHECKED:           | DATE:            |
| SCALE: N.T.S       | SHEET 1 OF 2     |
| DRAWING NUMBER     | ISSUE            |
| 346-ENG-MASTER     | 1                |
|                    |                  |