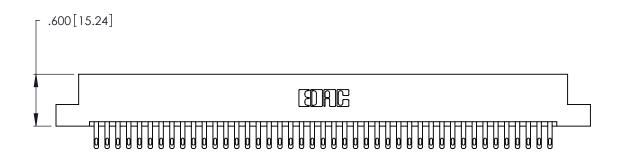

ISSUE NUMBER ORIGINAL (1)

INSULATOR MATERIAL: THERMOPLASTIC POLYESTER, UL 94V-0 CONTACT MATERIAL; COPPER, NICKEL, TIN ALLOY CA-725

CONTACT PLATING: GOLD ON THE MATING AREA, TIN-LEAD ON THE CONTACT TAILS, NICKEL UNDERPLATE

346/396 SERIES CARD EDGE CONNECTOR PART NUMBER: 346-086-500-202

YOUR CONNECTION TO QUALITY & SERVICE

**EDAC INC** TORONTO, ONTARIO CANADA

THESE DRAWINGS AND SPECIFICATIONS ARE THE PROPERTY OF EDAC INC.,AND SHALL NOT BE REPRODUCED, OR COPIED OR USED AS THE BASIS FOR THE MANUFACTURE OR SALE OF APPARATUS WITHOUT WRITTEN PERMISSION.

| ACAD REFERENCE NO. |       | 346-ENG-MASTER   |
|--------------------|-------|------------------|
| DRAWN:             | J.LEE | DATE: APR. 22/09 |
| CHECKED:           |       | DATE:            |
| SCALE:             | N.T.S | SHEET 1 OF 2     |
| DRAWING N          | ISSUE |                  |
| 346                | 1     |                  |