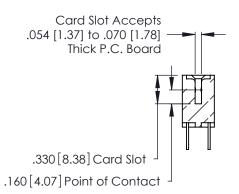

THIS IS A C.A.D. GENERATED DRAWING DO NOT MAKE MANUAL REVISIONS TO MASTER.

ISSUE NUMBER

ORIGINAL

1

**Contact Code 555** 

Contact Code 556

**Contact Code 558** 

**Contact Code 559** 

Contact Code 560

INSULATOR MATERIAL: THERMOPLASTIC POLYESTER, UL 94V-0 CONTACT MATERIAL; COPPER, NICKEL, TIN ALLOY CA-725 CONTACT PLATING: GOLD ON THE MATING AREA, TIN-LEAD

ON THE CONTACT TAILS, NICKEL UNDERPLATE

346/396 SERIES CARD EDGE CONNECTOR CONTACT CODE 555,556,558,559,560 DIMENSIONS

YOUR CONNECTION TO QUALITY & SERVICE

**EDAC INC** TORONTO, ONTARIO CANADA

THESE DRAWINGS AND SPECIFICATIONS ARE THE PROPERTY OF EDAC INC.,AND SHALL NOT BE REPRODUCED, OR COPIED OR USED AS THE BASIS FOR THE MANUFACTURE OR SALE OF APPARATUS WITHOUT WRITTEN PERMISSION.

|          | ACAD REFERENCE NO. | 346-ENG-MASTER   |
|----------|--------------------|------------------|
| <b>.</b> | DRAWN: J.LEE       | DATE: APR. 22/09 |
|          | CHECKED:           | DATE:            |
|          | SCALE: 1:1         | SHEET 2 OF 2     |
|          | DRAWING NUMBER     | ISSUE            |
|          | 346-ENG-MASTER     | 1                |