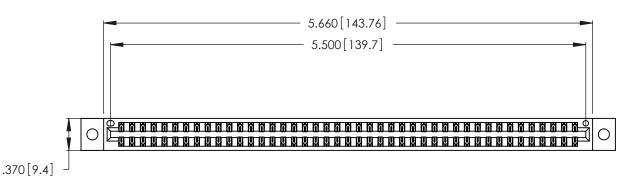

Contact Dimensions: 500-Wire Hole .050x.025 (1.27x0.64) - Tail LG. =.260 (6.60) .125 (3.18) Contact Spacing x .250 (6.35) Row Spacing

THIS IS A C.A.D. GENERATED DRAWING DO NOT MAKE MANUAL REVISIONS TO MASTER.

ISSUE NUMBER ORIGINAL (1)

INSULATOR MATERIAL: THERMOPLASTIC POLYESTER, UL 94V-0 CONTACT MATERIAL; COPPER, NICKEL, TIN ALLOY CA-725

CONTACT PLATING: GOLD ON THE MATING AREA, TIN-LEAD ON THE CONTACT TAILS, NICKEL UNDERPLATE

346/396 SERIES CARD EDGE CONNECTOR PART NUMBER: 346-086-500-202

YOUR CONNECTION TO QUALITY & SERVICE

**EDAC INC** TORONTO, ONTARIO CANADA

THESE DRAWINGS AND SPECIFICATIONS ARE THE PROPERTY OF EDAC INC.,AND SHALL NOT BE REPRODUCED, OR COPIED OR USED AS THE BASIS FOR THE MANUFACTURE OR SALE OF APPARATUS WITHOUT WRITTEN PERMISSION.

| ACAD REFERENCE NO. |       | 346-ENG-MASTER   |
|--------------------|-------|------------------|
| DRAWN:             | J.LEE | DATE: APR. 22/09 |
| CHECKED:           |       | DATE:            |
| SCALE:             | N.T.S | SHEET 1 OF 2     |
| DRAWING N          | ISSUE |                  |
| 346                | 1     |                  |