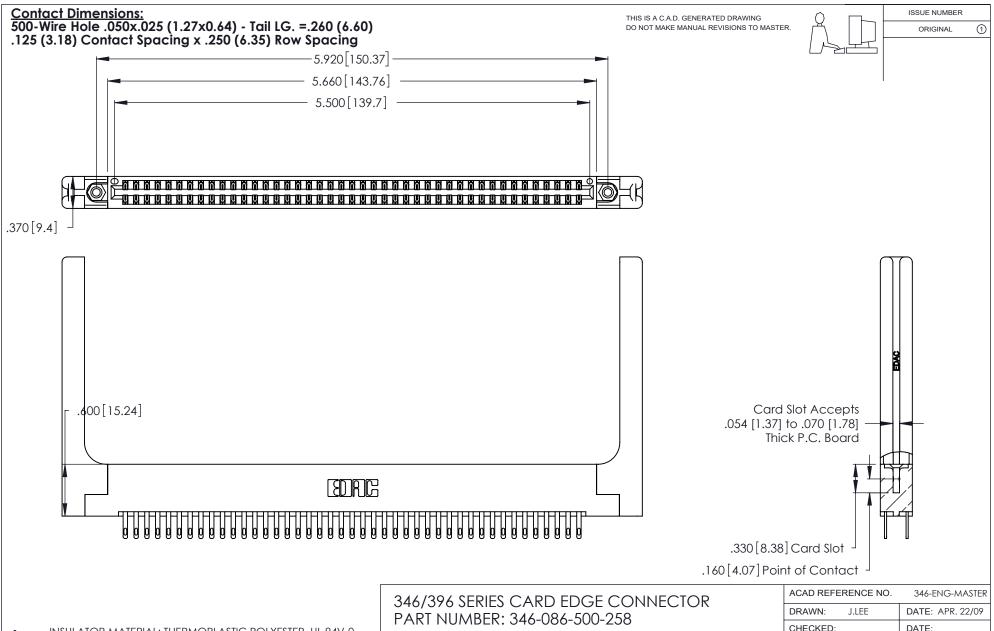

INSULATOR MATERIAL: THERMOPLASTIC POLYESTER, UL 94V-0 CONTACT MATERIAL; COPPER, NICKEL, TIN ALLOY CA-725

CONTACT PLATING: GOLD ON THE MATING AREA, TIN-LEAD ON THE CONTACT TAILS, NICKEL UNDERPLATE

YOUR CONNECTION TO QUALITY & SERVICE

**EDAC INC** TORONTO, ONTARIO CANADA

THESE DRAWINGS AND SPECIFICATIONS ARE THE PROPERTY OF EDAC INC.,AND SHALL NOT BE REPRODUCED, OR COPIED OR USED AS THE BASIS FOR THE MANUFACTURE OR SALE OF APPARATUS WITHOUT WRITTEN PERMISSION.

| ACAD REFERENCE NO. |             | 346-ENG-MASTER   |       |
|--------------------|-------------|------------------|-------|
| DRAWN:             | J.LEE       | DATE: APR. 22/09 |       |
| CHECKED:           |             | DATE:            |       |
| SCALE:             | N.T.S       | SHEET            | OF 2  |
| DRAWING NUMBER     |             |                  | ISSUE |
| 346                | -ENG-MASTER |                  | 1     |