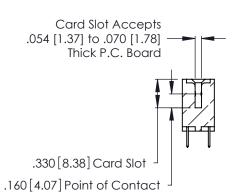

THIS IS A C.A.D. GENERATED DRAWING DO NOT MAKE MANUAL REVISIONS TO MASTER.

ISSUE NUMBER

ORIGINAL

1

**Contact Code 555** 

Contact Code 556

**Contact Code 558** 

**Contact Code 559** 

Contact Code 560

INSULATOR MATERIAL: THERMOPLASTIC POLYESTER, UL 94V-0 CONTACT MATERIAL; COPPER, NICKEL, TIN ALLOY CA-725 CONTACT PLATING: GOLD ON THE MATING AREA, TIN-LEAD

ON THE CONTACT TAILS, NICKEL UNDERPLATE

346/396 SERIES CARD EDGE CONNECTOR CONTACT CODE 555,556,558,559,560 DIMENSIONS

YOUR CONNECTION TO QUALITY & SERVICE

**EDAC INC** TORONTO, ONTARIO CANADA

THESE DRAWINGS AND SPECIFICATIONS ARE THE PROPERTY OF EDAC INC.,AND SHALL NOT BE REPRODUCED, OR COPIED OR USED AS THE BASIS FOR THE MANUFACTURE OR SALE OF APPARATUS WITHOUT WRITTEN PERMISSION.