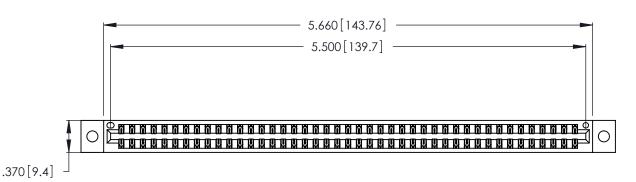

<u>Contact Dimensions:</u>
520-P.C. Tail .030x.018 (0.76x0.46) - Tail LG. = .175 (4.45)
.125 (3.18) Contact Spacing x .250 (6.35) Row Spacing

THIS IS A C.A.D. GENERATED DRAWING DO NOT MAKE MANUAL REVISIONS TO MASTER.

ISSUE NUMBER

ORIGINAL

1

INSULATOR MATERIAL: THERMOPLASTIC POLYESTER, UL 94V-0 CONTACT MATERIAL; COPPER, NICKEL, TIN ALLOY CA-725

CONTACT PLATING: GOLD ON THE MATING AREA, TIN-LEAD ON THE CONTACT TAILS, NICKEL UNDERPLATE

346/396 SERIES CARD EDGE CONNECTOR PART NUMBER: 346-086-520-202

YOUR CONNECTION TO QUALITY & SERVICE

**EDAC INC** TORONTO, ONTARIO CANADA

THESE DRAWINGS AND SPECIFICATIONS ARE THE PROPERTY OF EDAC INC., AND SHALL NOT BE REPRODUCED, OR COPIED OR USED AS THE BASIS FOR THE MANUFACTURE OR SALE OF APPARATUS WITHOUT WRITTEN PERMISSION.