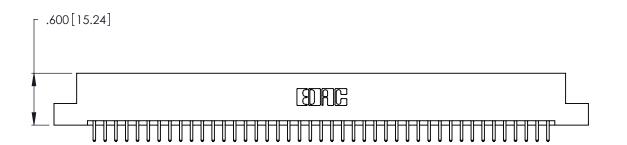

<u>Contact Dimensions:</u>
520-P.C. Tail .030x.018 (0.76x0.46) - Tail LG. = .175 (4.45)
.125 (3.18) Contact Spacing x .250 (6.35) Row Spacing

THIS IS A C.A.D. GENERATED DRAWING DO NOT MAKE MANUAL REVISIONS TO MASTER.

ISSUE NUMBER

ORIGINAL

1

INSULATOR MATERIAL: THERMOPLASTIC POLYESTER, UL 94V-0 CONTACT MATERIAL; COPPER, NICKEL, TIN ALLOY CA-725

CONTACT PLATING: GOLD ON THE MATING AREA, TIN-LEAD ON THE CONTACT TAILS, NICKEL UNDERPLATE

346/396 SERIES CARD EDGE CONNECTOR PART NUMBER: 346-086-520-202

YOUR CONNECTION TO QUALITY & SERVICE

**EDAC INC** TORONTO, ONTARIO CANADA

THESE DRAWINGS AND SPECIFICATIONS ARE THE PROPERTY OF EDAC INC., AND SHALL NOT BE REPRODUCED, OR COPIED OR USED AS THE BASIS FOR THE MANUFACTURE OR SALE OF APPARATUS WITHOUT WRITTEN PERMISSION.