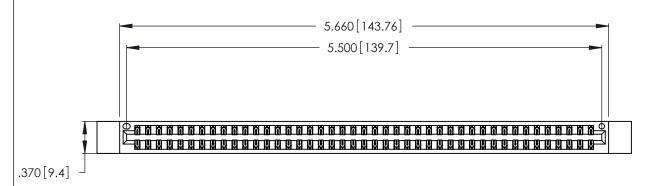

<u>Contact Dimensions:</u>
522-P.C. Tail .025 Sq. (0.64 Sq.) - Tail LG. =.440 (11.18)
.125 (3.18) Contact Spacing x .250 (6.35) Row Spacing

THIS IS A C.A.D. GENERATED DRAWING DO NOT MAKE MANUAL REVISIONS TO MASTER.

1

INSULATOR MATERIAL: THERMOPLASTIC POLYESTER, UL 94V-0 CONTACT MATERIAL; COPPER, NICKEL, TIN\_ALLOY CA-725

CONTACT PLATING: GOLD ON THE MATING AREA, TIN-LEAD ON THE CONTACT TAILS, NICKEL UNDERPLATE

346/396 SERIES CARD EDGE CONNECTOR PART NUMBER: 346-086-522-212