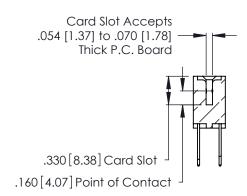

THIS IS A C.A.D. GENERATED DRAWING DO NOT MAKE MANUAL REVISIONS TO MASTER.

ISSUE NUMBER

ORIGINAL

1

**Contact Code 555** 

Contact Code 556

**Contact Code 558** 

**Contact Code 559** 

Contact Code 560

INSULATOR MATERIAL: THERMOPLASTIC POLYESTER, UL 94V-0 CONTACT MATERIAL; COPPER, NICKEL, TIN ALLOY CA-725 CONTACT PLATING: GOLD ON THE MATING AREA, TIN-LEAD

ON THE CONTACT TAILS, NICKEL UNDERPLATE

346/396 SERIES CARD EDGE CONNECTOR CONTACT CODE 555,556,558,559,560 DIMENSIONS

YOUR CONNECTION TO QUALITY & SERVICE

**EDAC INC** TORONTO, ONTARIO CANADA

THESE DRAWINGS AND SPECIFICATIONS ARE THE PROPERTY OF EDAC INC.,AND SHALL NOT BE REPRODUCED, OR COPIED OR USED AS THE BASIS FOR THE MANUFACTURE OR SALE OF APPARATUS WITHOUT WRITTEN PERMISSION.