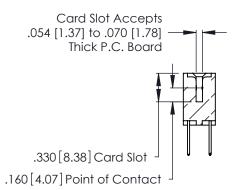

Contact Code 560

INSULATOR MATERIAL: THERMOPLASTIC POLYESTER, UL 94V-0 CONTACT MATERIAL; COPPER, NICKEL, TIN ALLOY CA-725 CONTACT PLATING: GOLD ON THE MATING AREA, TIN-LEAD ON THE CONTACT TAILS, NICKEL UNDERPLATE

346/396 SERIES CARD EDGE CONNECTOR CONTACT CODE 555,556,558,559,560 DIMENSIONS

YOUR CONNECTION TO QUALITY & SERVICE

**EDAC INC** TORONTO, ONTARIO CANADA

THESE DRAWINGS AND SPECIFICATIONS ARE THE PROPERTY OF EDAC INC.,AND SHALL NOT BE REPRODUCED, OR COPIED OR USED AS THE BASIS FOR THE MANUFACTURE OR SALE OF APPARATUS WITHOUT WRITTEN PERMISSION.