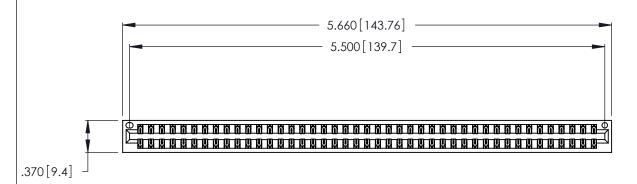

<u>Contact Dimensions:</u>
526-P.C. Tail .018 Sq. (0.46 Sq.) - Tail LG. =.350 (8.89)
.125 (3.18) Contact Spacing x .250 (6.35) Row Spacing

THIS IS A C.A.D. GENERATED DRAWING DO NOT MAKE MANUAL REVISIONS TO MASTER.

1

INSULATOR MATERIAL: THERMOPLASTIC POLYESTER, UL 94V-0 CONTACT MATERIAL; COPPER, NICKEL, TIN ALLOY CA-725

CONTACT PLATING: GOLD ON THE MATING AREA, TIN-LEAD ON THE CONTACT TAILS, NICKEL UNDERPLATE

346/396 SERIES CARD EDGE CONNECTOR PART NUMBER: 346-086-526-201