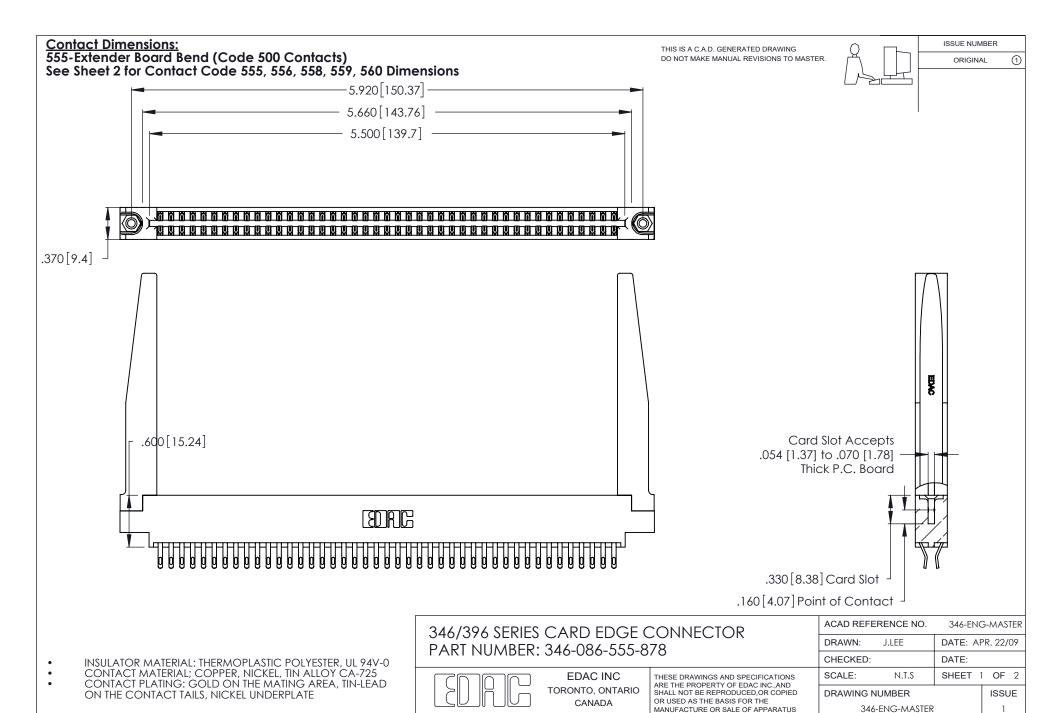

YOUR CONNECTION TO QUALITY & SERVICE

WITHOUT WRITTEN PERMISSION.

THIS IS A C.A.D. GENERATED DRAWING DO NOT MAKE MANUAL REVISIONS TO MASTER.

ISSUE NUMBER

ORIGINAL

1

**Contact Code 555** 

Contact Code 556

**Contact Code 558** 

**Contact Code 559** 

Contact Code 560

INSULATOR MATERIAL: THERMOPLASTIC POLYESTER, UL 94V-0 CONTACT MATERIAL; COPPER, NICKEL, TIN ALLOY CA-725 CONTACT PLATING: GOLD ON THE MATING AREA, TIN-LEAD

ON THE CONTACT TAILS, NICKEL UNDERPLATE

346/396 SERIES CARD EDGE CONNECTOR CONTACT CODE 555,556,558,559,560 DIMENSIONS

YOUR CONNECTION TO QUALITY & SERVICE

**EDAC INC** TORONTO, ONTARIO CANADA

THESE DRAWINGS AND SPECIFICATIONS ARE THE PROPERTY OF EDAC INC.,AND SHALL NOT BE REPRODUCED, OR COPIED OR USED AS THE BASIS FOR THE MANUFACTURE OR SALE OF APPARATUS WITHOUT WRITTEN PERMISSION.