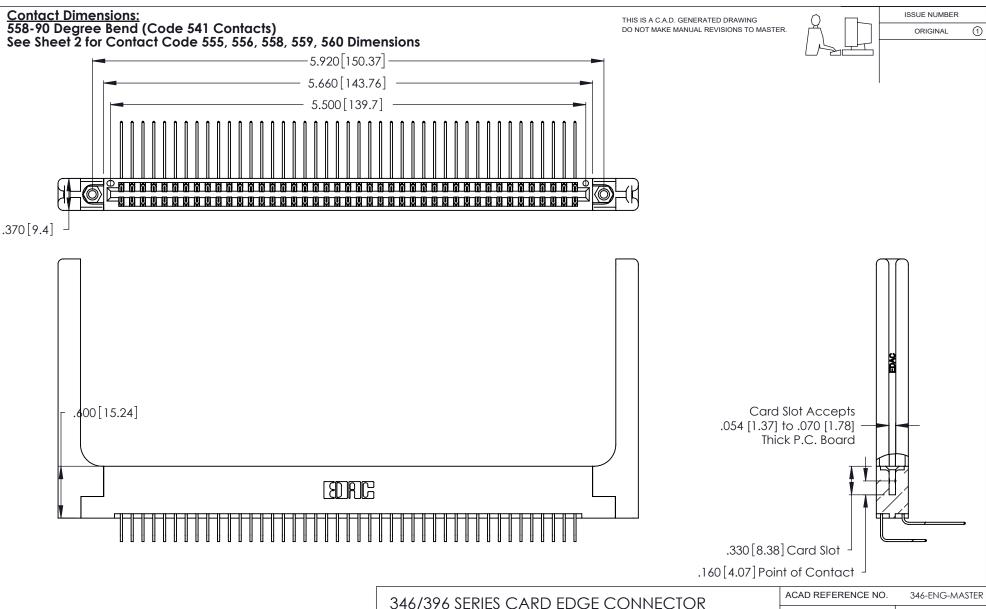

| ACAD REFEREN   | 346-ENG-MASTER |          |           |
|----------------|----------------|----------|-----------|
| DRAWN: J.L     | EE             | DATE: AF | PR. 22/09 |
| CHECKED:       |                | DATE:    |           |
| SCALE:         | N.T.S          | SHEET 1  | OF 2      |
| DRAWING NUMBER |                |          | ISSUE     |
| 346-ENG-MASTER |                |          | 1         |
|                |                |          |           |

THIS IS A C.A.D. GENERATED DRAWING DO NOT MAKE MANUAL REVISIONS TO MASTER.

ISSUE NUMBER

ORIGINAL

1

**Contact Code 555** 

Contact Code 556

**Contact Code 558** 

**Contact Code 559** 