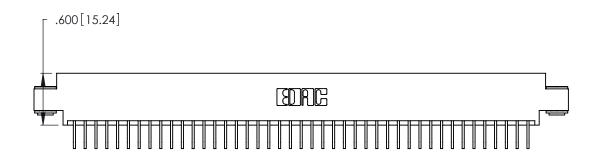

Contact Dimensions:
558-90 Degree Bend (Code 541 Contacts)
See Sheet 2 for Contact Code 555, 556, 558, 559, 560 Dimensions

.370 [9.4]

THIS IS A C.A.D. GENERATED DRAWING DO NOT MAKE MANUAL REVISIONS TO MASTER.