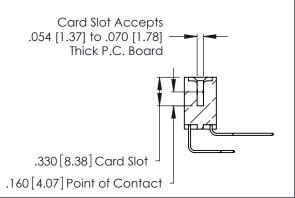

346/396 SERIES CARD EDGE CONNECTOR CONTACT CODE 555,556,558,559,560 DIMENSIONS

YOUR CONNECTION TO QUALITY & SERVICE

**EDAC INC** TORONTO, ONTARIO CANADA

THESE DRAWINGS AND SPECIFICATIONS ARE THE PROPERTY OF EDAC INC.,AND SHALL NOT BE REPRODUCED, OR COPIED OR USED AS THE BASIS FOR THE MANUFACTURE OR SALE OF APPARATUS WITHOUT WRITTEN PERMISSION.