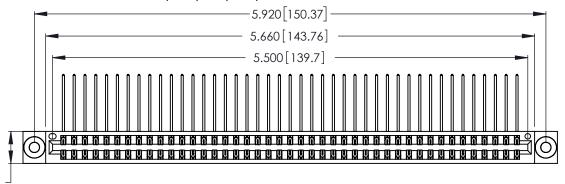

346/396 SERIES CARD EDGE CONNECTOR PART NUMBER: 346-086-558-803

**EDAC INC** TORONTO, ONTARIO CANADA

THESE DRAWINGS AND SPECIFICATIONS ARE THE PROPERTY OF EDAC INC., AND SHALL NOT BE REPRODUCED, OR COPIED OR USED AS THE BASIS FOR THE MANUFACTURE OR SALE OF APPARATUS WITHOUT WRITTEN PERMISSION.