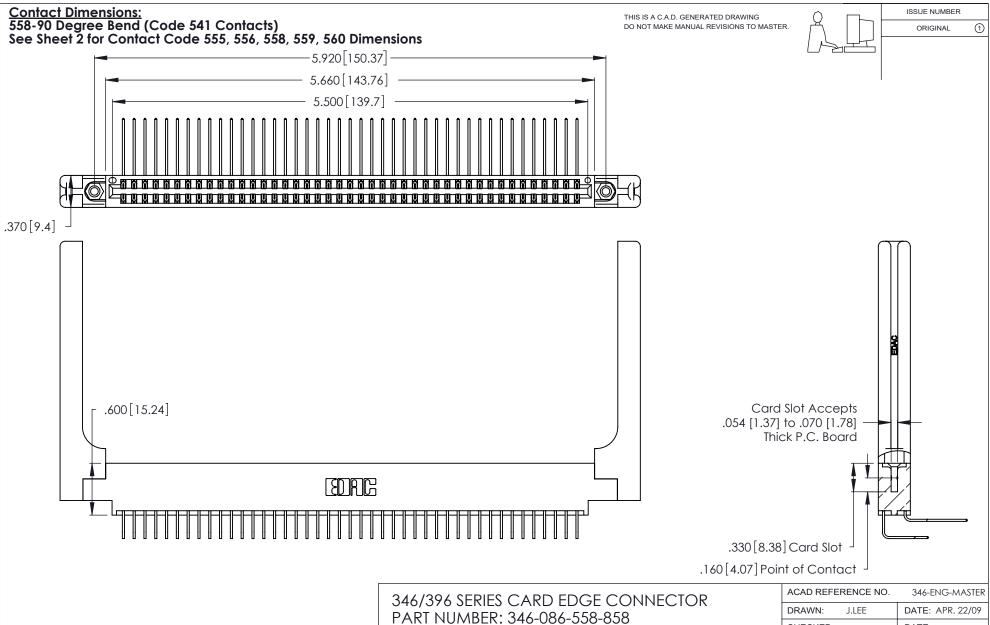

| ACAD REFERENCE NO. |        | 346-ENG-MASTER |           |
|--------------------|--------|----------------|-----------|
| DRAWN:             | J.LEE  | DATE: AF       | PR. 22/09 |
| CHECKED:           |        | DATE:          |           |
| SCALE:             | N.T.S  | SHEET          | OF 2      |
| DRAWING N          | NUMBER |                | ISSUE     |
| 346-ENG-MASTER     |        |                | 1         |
|                    |        |                |           |

THIS IS A C.A.D. GENERATED DRAWING DO NOT MAKE MANUAL REVISIONS TO MASTER.

ISSUE NUMBER

ORIGINAL

1

**Contact Code 555** 

Contact Code 556

**Contact Code 558** 

**Contact Code 559** 